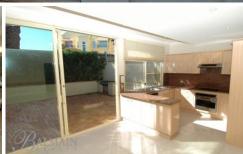

## PROPERTY FEATURES:

- Large sunny courtyard for entertaining
- 3 double size bedrooms on the upper floor
- Study or 4th bedroom on ground floor
- Spacious and open plan dining and living area
- Modern kitchen with dishwasher and gas cooking
- Ducted air-conditioning upstairs and split system downstairs
- 3 stylish modern bathrooms
- Internal laundry with clothes dryer
- Lock up garage