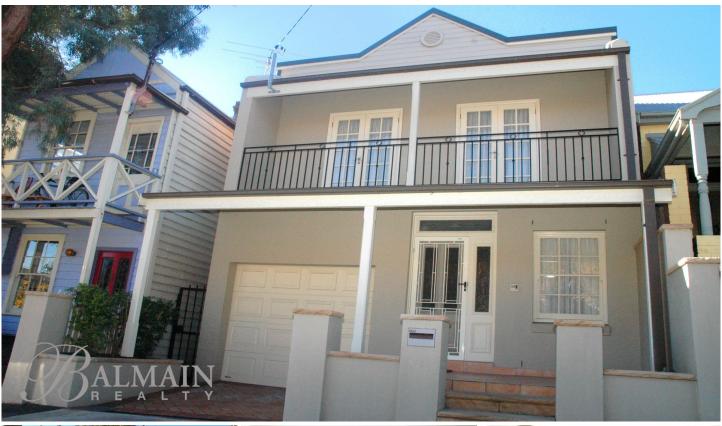

## 11 Margaret Street Rozelle NSW

## PROPERTY FEATURES:

- Large sunny courtyard for entertaining
- 3 double size bedrooms on the upper floor
- Study or 4th bedroom on ground floor
- Spacious and open plan dining and living area
- Modern kitchen with dishwasher and gas cooking
- Ducted air-conditioning upstairs and split system downstairs
- 3 stylish modern bathrooms
- Internal laundry with clothes dryer
- Lock up garage