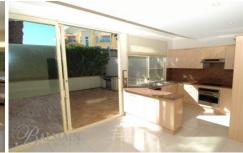

## PROPERTY FEATURES:

- Large sunny courtyard for entertaining
- 3 double size bedrooms on the upper floor
- Study or 4th bedroom on ground floor
- Spacious and open plan dining and living area
- Modern kitchen with dishwasher and gas cooking
- Ducted air-conditioning upstairs and split system downstairs
- 3 stylish modern bathrooms
- Internal laundry with clothes dryer
- Lock up garage