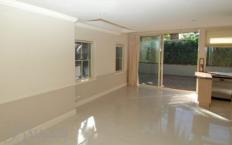

## PROPERTY FEATURES:

- Large sunny courtyard for entertaining
- 3 double size bedrooms on the upper floor
- Study or 4th bedroom on ground floor
- Spacious and open plan dining and living area
- Modern kitchen with dishwasher and gas cooking
- Ducted air-conditioning upstairs and split system downstairs
- 3 stylish modern bathrooms
- Internal laundry with clothes dryer
- Lock up garage