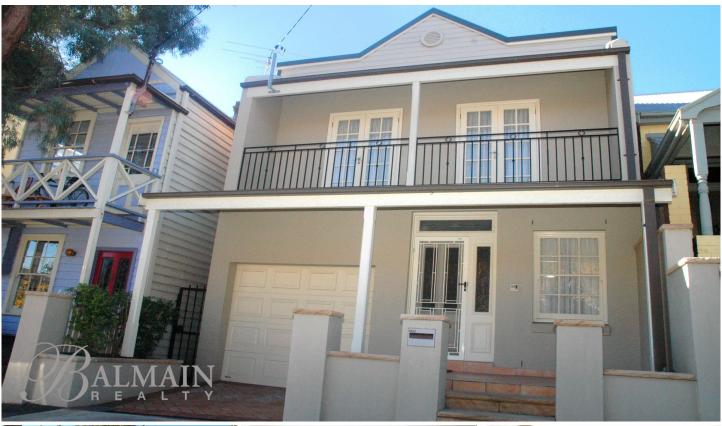

## 11 Margaret Street Rozelle NSW

## PROPERTY FEATURES:

- Large sunny courtyard for entertaining
- 3 double size bedrooms on the upper floor
- Study or 4th bedroom on ground floor
- Spacious and open plan dining and living area
- Modern kitchen with dishwasher and gas cooking
- Ducted air-conditioning upstairs and split system downstairs
- 3 stylish modern bathrooms
- Internal laundry with clothes dryer
- Lock up garage

## LIFESTYLE FEATURES:

- Close walk to Darling Street's shops, pubs & restaurants
- Public transport links to the Sydney CBD in approx.10-15 minutes
- The Bay Run with 8kms of walking & cycling paths along