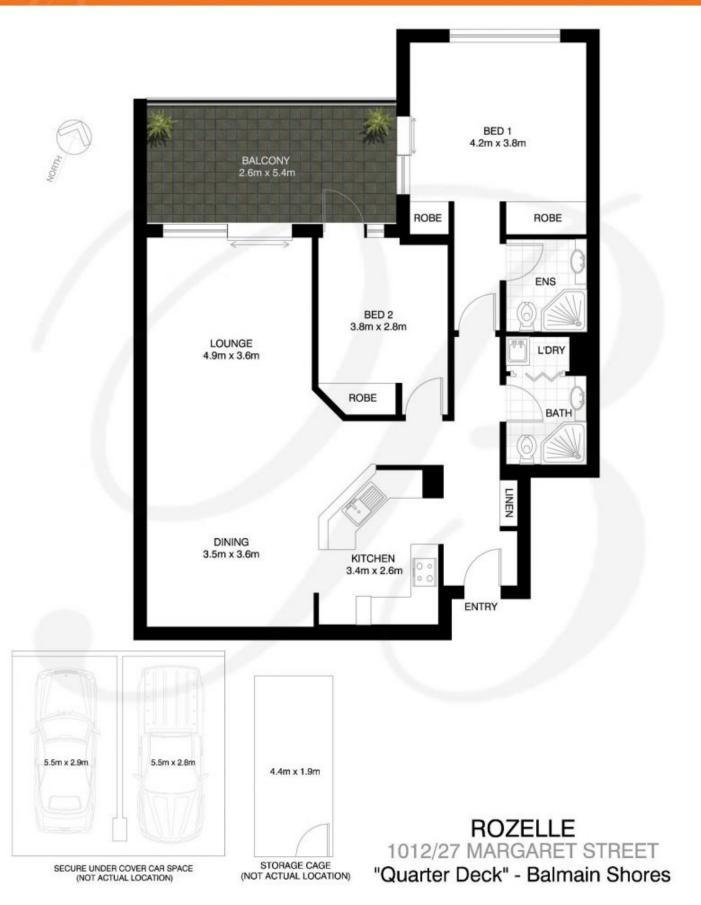

## 1012/27 Margaret Street Rozelle NSW

Poised on the top floor of the 'Quarterdeck' building this contemporary Penthouse apartment benefits from an abundance of natural light and takes in spectacular harbour views from every room. Featuring elegant fixtures & fittings throughout, all the luxuries of a modern apartment which complement the sophistication of open plan living.

Property features include;

- Spacious open plan living with Cathedral ceilings that accentuate light & space

2 🔄 2 🔓 2 😭

**Price** : SOLD \$965,000

Building Size: 138 sqm

View: https://www.balmainrealty.com/1P1038