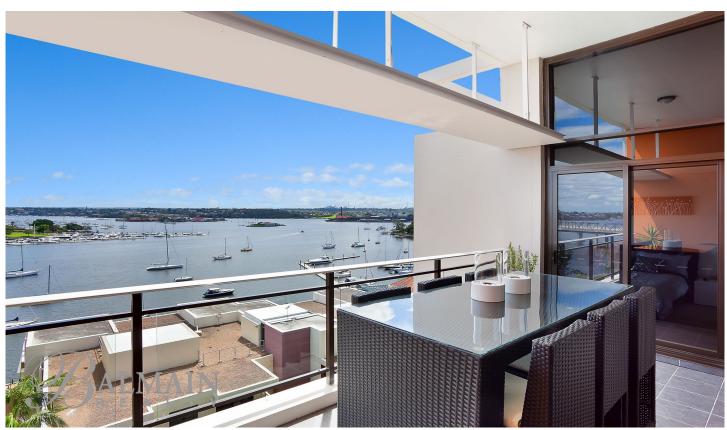

## 1012/27 Margaret Street Rozelle NSW

Poised on the top floor of the 'Quarterdeck' building this contemporary Penthouse apartment benefits from an abundance of natural light and takes in spectacular harbour views from every room. Featuring elegant fixtures & fittings throughout, all the luxuries of a modern apartment which complement the sophistication of open plan living.

Found within the 'Balmain Shores' complex residents enjoy access to a heated indoor lap pool, outdoor plunge pool, spa, saunas and a well equipped gymnasium along with being just a short stroll to Darling Street's eateries, pubs, specialty stores & express public transport.

Property features include;

- Spacious open plan living with Cathedral ceilings that accentuate light & space

2 🔄 2 🔓 2 😭

**Price** : SOLD \$965,000

Building Size: 138 sqm

View: https://www.balmainrealty.com/1P1038