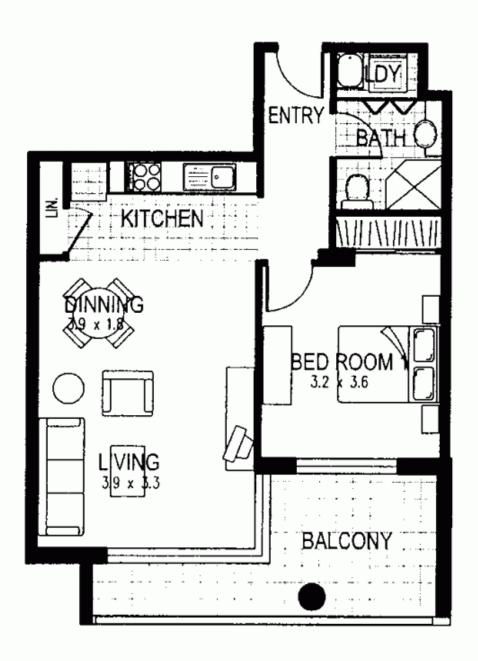

## Level L9/908/27 Margaret Street Rozelle NSW

Contemporary 1 Bedroom Apartment in the Popular Balmain Shores Complex PROPERTY FEATURES:

- Spacious open plan lounge/dining area
- Private balcony overlooking the park
- Queen-sized bedroom with mirrored built-in wardrobes & park views
- Contemporary kitchen with dishwasher & gas cooking
- Modern bathroom with shower
- Separate internal laundry with clothes dryer
- 1 car space with direct lift access to apartment level

## LIFESTYLE FEATURES:

- Access to the Balmain Shores facilities including indoor lap pool, outdoor plunge pool, gymnasium, spa & sauna
- Approx 3.8km from the QVB in the Sydney CBD with express buses to the city from Victoria Roa