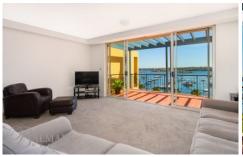

## PROPERTY FEATURES:

- Large balcony with a sunny northerly aspect & brand new vergola
- Private top floor position with expansive water views across Iron Cove Bay
- Large open plan living/dining areas
- New plantation shutters in living areas
- Well appointed kitchen featuring gas cooktop, dishwasher & plenty of storage
- Ducted air-conditioning throughout
- King sized master bedroom features walk-in wardrobes & en-suite bathroom with separate shower & spa bath
- 2nd & 3rd double bedrooms with mirrored built in wardrobes
- Spacious main bathroom
- Internal laundry with dryer
- Double side by side lock up garage with ample storage