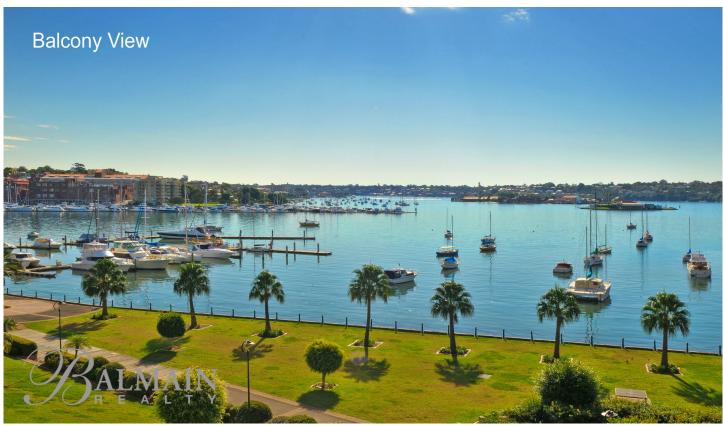

## PROPERTY FEATURES:

- Large balcony with a sunny northerly aspect & brand new vergola
- Private top floor position with expansive water views across Iron Cove Bay
- Large open plan living/dining areas
- New plantation shutters in living areas
- Well appointed kitchen featuring gas cooktop, dishwasher & plenty of storage
- Ducted air-conditioning throughout
- King sized master bedroom features walk-in wardrobes & en-suite bathroom with separate shower & spa bath
- 2nd & 3rd double bedrooms with mirrored built in wardrobes
- Spacious main bathroom
- Internal laundry with dryer
- Double side by side lock up garage with ample storage