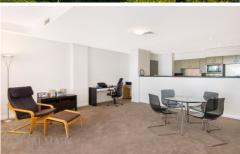

## PROPERTY FEATURES:

- Large balcony with a sunny northerly aspect & brand new vergola
- Private top floor position with expansive water views across Iron Cove Bay
- Large open plan living/dining areas
- New plantation shutters in living areas
- Well appointed kitchen featuring gas cooktop, dishwasher & plenty of storage
- Ducted air-conditioning throughout
- King sized master bedroom features walk-in wardrobes & en-suite bathroom with separate shower & spa bath
- 2nd & 3rd double bedrooms with mirrored built in wardrobes
- Spacious main bathroom
- Internal laundry with dryer
- Double side by side lock up garage with ample storage