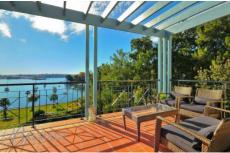

## PROPERTY FEATURES:

- Large balcony with a sunny northerly aspect & brand new vergola
- Private top floor position with expansive water views across Iron Cove Bay
- Large open plan living/dining areas
- New plantation shutters in living areas
- Well appointed kitchen featuring gas cooktop, dishwasher & plenty of storage
- Ducted air-conditioning throughout
- King sized master bedroom features walk-in wardrobes & en-suite bathroom with separate shower & spa bath
- 2nd & 3rd double bedrooms with mirrored built in wardrobes
- Spacious main bathroom
- Internal laundry with dryer
- Double side by side lock up garage with ample storage