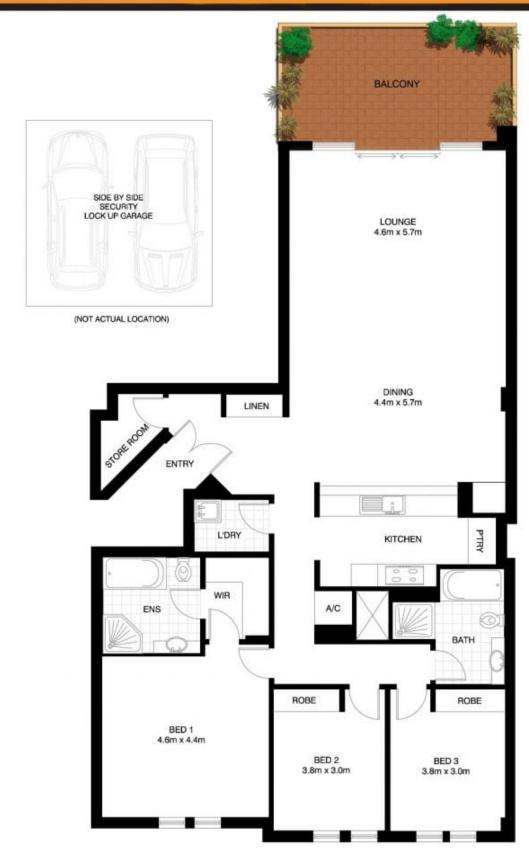

## PROPERTY FEATURES:

- Large balcony with a sunny northerly aspect & brand new vergola
- Private top floor position with expansive water views across Iron Cove Bay
- Large open plan living/dining areas
- New plantation shutters in living areas
- Well appointed kitchen featuring gas cooktop, dishwasher & plenty of storage
- Ducted air-conditioning throughout
- King sized master bedroom features walk-in wardrobes & en-suite bathroom with separate shower & spa bath
- 2nd & 3rd double bedrooms with mirrored built in wardrobes
- Spacious main bathroom
- Internal laundry with dryer
- Double side by side lock up garage with ample storage

3 😕 2 🔓 2 😭

Price : \$1175 per week

Building Size: 199 sqm

View: https://www.balmainrealty.com/1P1045

**Bronte Brown** (02) 9818 8888

## ROZELLE 132/5 WULUMAY CLOSE

"The Esplanades" - Balmain Cove

"NOTE: ALL DIMENSIONS SHOWN ARE APPROXIMATE AND SHOULD ONLY BE USED AS A GUIDE. NOT TO SCALE.