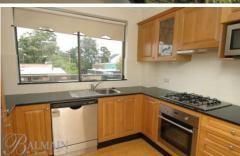

## PROPERTY FEATURES:

- Large L-shaped balcony adjoining living area & all bedrooms
- Open plan living/dining area with timber floors
- Ducted reverse cycle air-conditioning
- Separate kitchen featuring fridge, microwave & dishwasher
- Large master bedroom with mirrored built-in robe & ensuite
- Spacious main bathroom with separate bath & shower
- Double lock up garage (1.8m clearance)
- Lift access to apartment from entry
- Separate internal laundry with dryer
- Approx 0.5km from Military Rd with shops, restaurants, cafes & direct buses to the city