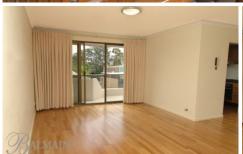

## PROPERTY FEATURES:

- Large L-shaped balcony adjoining living area & all bedrooms
- Open plan living/dining area with timber floors
- Ducted reverse cycle air-conditioning
- Separate kitchen featuring fridge, microwave & dishwasher
- Large master bedroom with mirrored built-in robe & ensuite
- Spacious main bathroom with separate bath & shower
- Double lock up garage (1.8m clearance)
- Lift access to apartment from entry
- Separate internal laundry with dryer
- Approx 0.5km from Military Rd with shops, restaurants, cafes & direct buses to the city