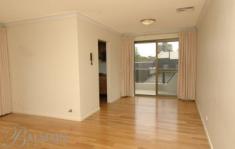

## PROPERTY FEATURES:

- Large L-shaped balcony adjoining living area & all bedrooms
- Open plan living/dining area with timber floors
- Ducted reverse cycle air-conditioning
- Separate kitchen featuring fridge, microwave & dishwasher
- Large master bedroom with mirrored built-in robe & ensuite
- Spacious main bathroom with separate bath & shower
- Double lock up garage (1.8m clearance)
- Lift access to apartment from entry
- Separate internal laundry with dryer
- Approx 0.5km from Military Rd with shops, restaurants, cafes & direct buses to the city