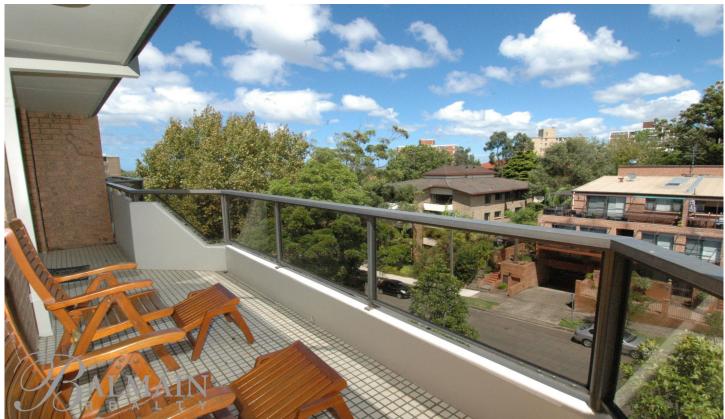

## PROPERTY FEATURES:

- Large L-shaped balcony adjoining living area & all bedrooms
- Open plan living/dining area with timber floors
- Ducted reverse cycle air-conditioning
- Separate kitchen featuring fridge, microwave & dishwasher
- Large master bedroom with mirrored built-in robe & ensuite
- Spacious main bathroom with separate bath & shower
- Double lock up garage (1.8m clearance)
- Lift access to apartment from entry
- Separate internal laundry with dryer
- Approx 0.5km from Military Rd with shops, restaurants, cafes & direct buses to the city