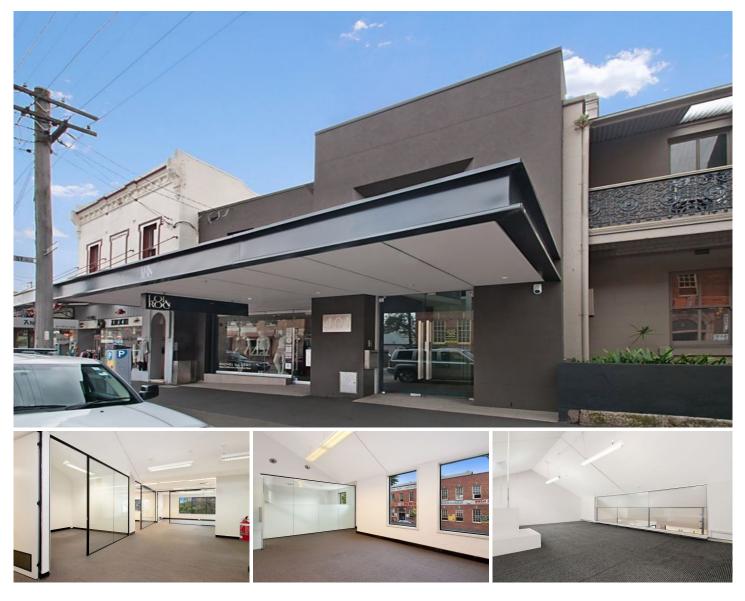

## 401 Darling Street Balmain NSW

Recently refurbished top floor office space with excellent natural light, glass lift and mezzanine level, approximately 200sqm, partitioned offices and boardroom, reverse cycle air-conditioning, disabled toilets and secure parking.

Located opposite Balmain Town Hall & Courthouse between Balmain Village and Rozelle's cafe culture close to transport links & approximately 4kms from the Sydney CBD.

Ideally suited for Lawyers, Solicitors, Accountants, Financial Advisors, Architects, Medical etc.

This main street position offers excellent visibility with high levels of pedestrian and vehicle traffic.

Price: POABuilding Size: 200 sqmLand Size: 200 sqmView: https://www.balmainrealty.com/1P1048

Wayne Robertson (02) 9818 8888