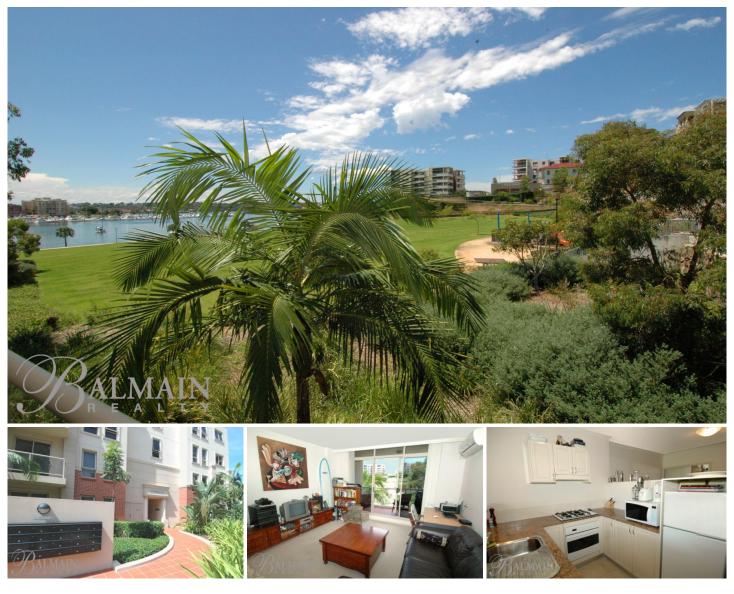

## Rozelle

Studio Apartment in the Popular 'Balmain Shores' Complex with Water & Park Views

#### PROPERTY FEATURES:

- North-east facing balcony with spectacular views across Bridgewater Park and Iron Cove Bay

- Spacious separate living area that opens out onto private balcony

- Split system air-conditioner in living area
- Separate bedroom area with mirrored built in wardrobes

- Modern kitchen with gas stove top, rangehood & dishwasher

- Security intercom & lift access to apartment
- Internal laundry with clothes dryer

### LIFESTYLE FEATURES:

- Access to the Balmain Shores facilities including indoor

1 🚝

Price : \$450 per week View : https://www.balmainrealty.com/1P1049

Bronte Brown (02) 9818 8888