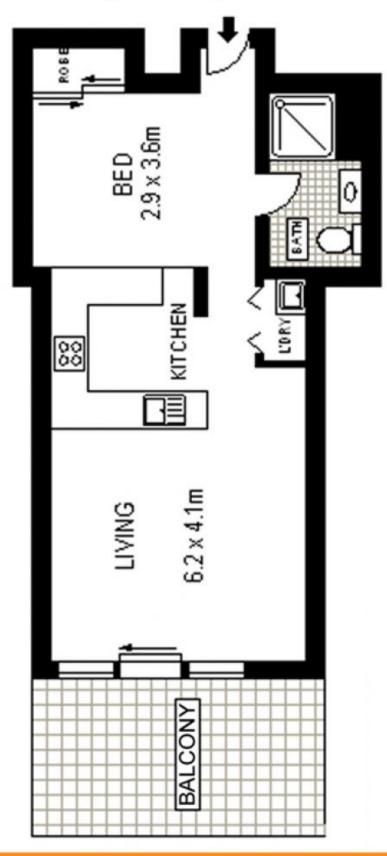

#### PROPERTY FEATURES:

- North-east facing balcony with spectacular views across Bridgewater Park and Iron Cove Bay

- Spacious separate living area that opens out onto private balcony

- Split system air-conditioner in living area
- Separate bedroom area with mirrored built in wardrobes

- Modern kitchen with gas stove top, rangehood & dishwasher

- Security intercom & lift access to apartment
- Internal laundry with clothes dryer