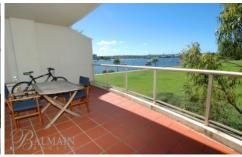

## PROPERTY FEATURES:

- North-east facing balcony with spectacular views across Bridgewater Park and Iron Cove Bay
- Timber floorboards throughout living spaces
- Spacious living area that opens out onto private balcony
- Split system air-conditioner in living area
- Master bedroom with built-in wardrobes and ensuite
- Spacious second bedroom with mirrored built-in wardrobes
- Modern kitchen with gas stove top, rangehood & dishwasher
- Internal laundry with clothes dryer
- Undercover car space with direct lift access to apartment