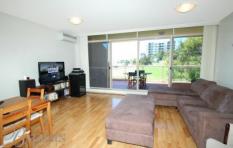

## PROPERTY FEATURES:

- North-east facing balcony with spectacular views across Bridgewater Park and Iron Cove Bay
- Timber floorboards throughout living spaces
- Spacious living area that opens out onto private balcony
- Split system air-conditioner in living area
- Master bedroom with built-in wardrobes and ensuite
- Spacious second bedroom with mirrored built-in wardrobes
- Modern kitchen with gas stove top, rangehood & dishwasher
- Internal laundry with clothes dryer
- Undercover car space with direct lift access to apartment