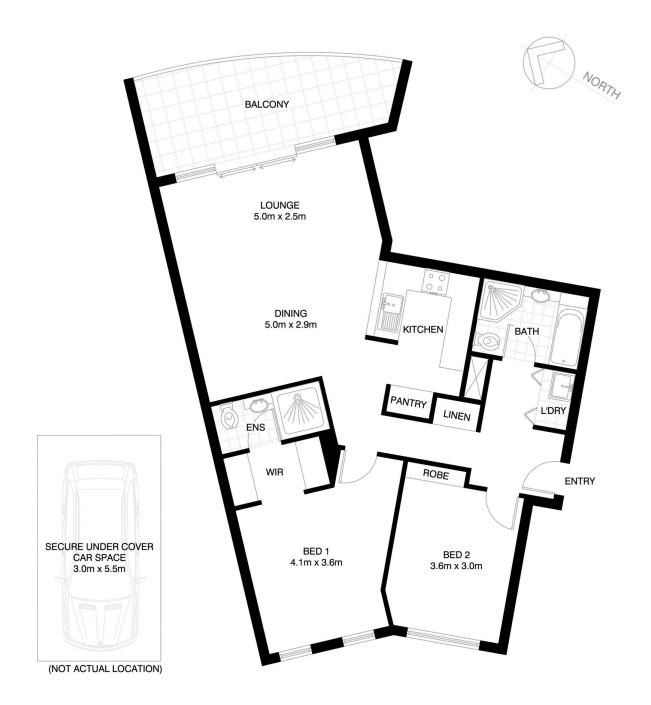

## PROPERTY FEATURES:

- North-east facing balcony with spectacular views across Bridgewater Park and Iron Cove Bay
- Timber floorboards throughout living spaces
- Spacious living area that opens out onto private balcony
- Split system air-conditioner in living area
- Master bedroom with built-in wardrobes and ensuite
- Spacious second bedroom with mirrored built-in wardrobes
- Modern kitchen with gas stove top, rangehood & dishwasher
- Internal laundry with clothes dryer
- Undercover car space with direct lift access to apartment