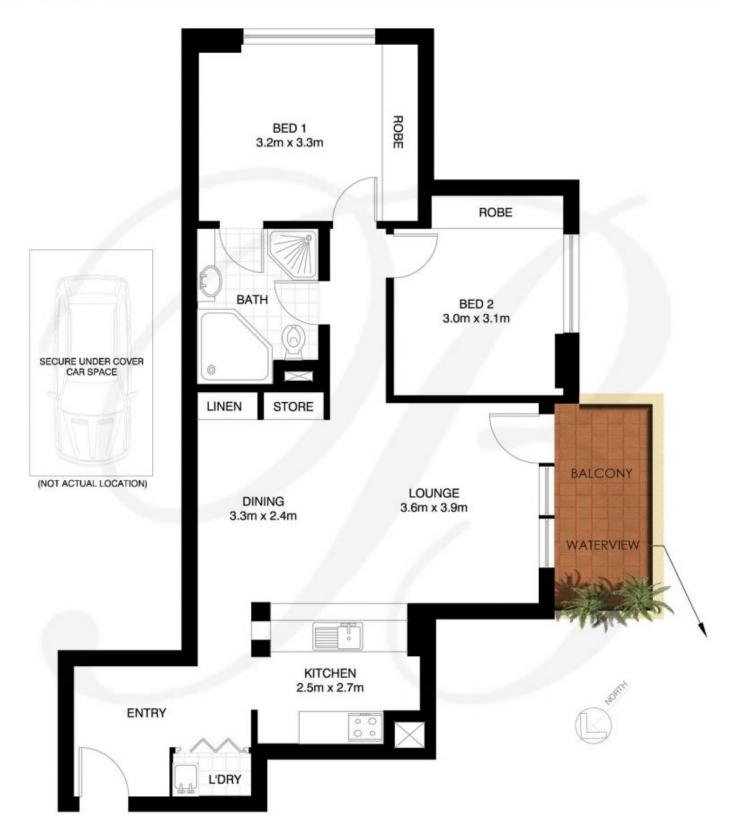

#### Property features include:

- Reverse cycle air-conditioner
- Covered balcony with water views
- Large open plan living
- Gourmet kitchen with stainless appliances & gas cooking
- Two large bedrooms featuring mirrored built-in wardrobes

### ROZELLE 809/27 MARGARET STREET

"Quarter Deck" - Balmain Shores

"NOTE: ALL DIMENSIONS SHOWN ARE APPROXIMATE AND SHOULD ONLY BE USED AS A GUIDE. NOT TO SCALE.