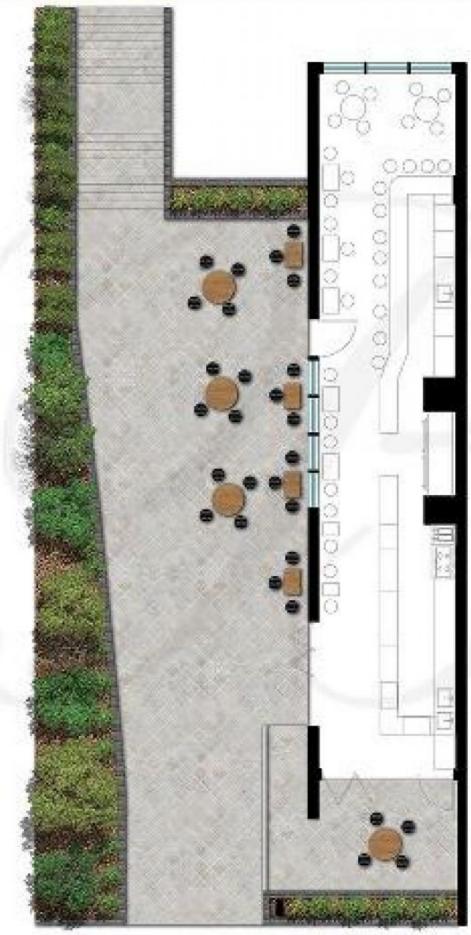

## Retail/41 Terry Street Rozelle NSW

Available NOW....

Modern Retail/ Office/Cafe Space For Lease with the option to subdivided;

The rent for 100% of the space is \$800pw plus GST plus 100% of outgoings and includes 2 car secure car spaces.

Position your business amongst a thriving high income

Price : \$600-\$800 pw Building Size : 150 sqm

View: https://www.balmainrealty.com/1P1060

Scott Robertson (02) 9818 8888

TRANSPORT OUT RECORD OF WHOM, SHARRING AND APPROXIMATE