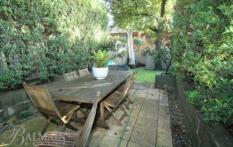

## PROPERTY FEATURES:

- Recently renovated family home with timber floors in living areas
- Large grassy courtyard-style garden ideal for entertaining & for young children
- Bright open plan living area
- Separate living area ideal for a large dining table or home office
- Gourmet kitchen with stainless oven & dishwasher
- Queen-size master bedroom
- Double-size second bedroom with built-in wardrobes
- Spacious modern bathroom with combined bath & shower
- Separate internal laundry
- Shed at the rear of the backyard