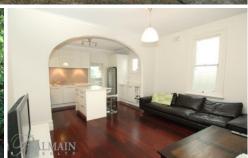

## PROPERTY FEATURES:

- Recently renovated family home with timber floors in living areas
- Large grassy courtyard-style garden ideal for entertaining & for young children
- Bright open plan living area
- Separate living area ideal for a large dining table or home office
- Gourmet kitchen with stainless oven & dishwasher
- Queen-size master bedroom
- Double-size second bedroom with built-in wardrobes
- Spacious modern bathroom with combined bath & shower
- Separate internal laundry
- Shed at the rear of the backyard