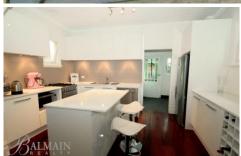

## PROPERTY FEATURES:

- Recently renovated family home with timber floors in living areas
- Large grassy courtyard-style garden ideal for entertaining & for young children
- Bright open plan living area
- Separate living area ideal for a large dining table or home office
- Gourmet kitchen with stainless oven & dishwasher
- Queen-size master bedroom
- Double-size second bedroom with built-in wardrobes
- Spacious modern bathroom with combined bath & shower
- Separate internal laundry
- Shed at the rear of the backyard