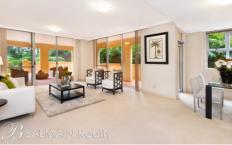

## 134/5 Wulumay Close Rozelle NSW

Set over an enormous 303sqm this waterfront apartment found within the prized 'Balmain Cove' resort like complex features a superb due north aspect with large open plan living with windows from floor to ceiling on two sides that flow onto a large covered terrace with extensive low maintenance gardens that offer direct private gate access onto the harbour foreshore & marina facility which is exclusive to the residents of 'Balmain Cove'.

## Property features include;

- Large covered entertaining terrace with sun drenched northerly aspect and direct gate access onto the waterfront
- Spacious open plan living
- Well appointed kitchen includes granite benchtops, stainless appliances with gas cooktop, rangehood exhaust, dishwasher and microwave