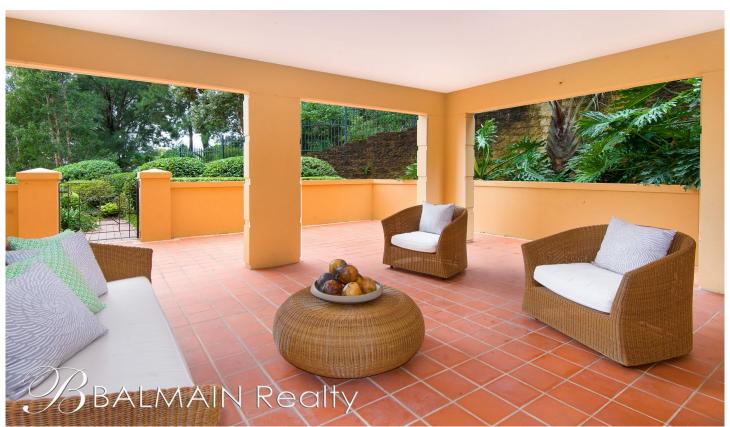

## 134/5 Wulumay Close Rozelle NSW

Set over an enormous 303sqm this waterfront apartment found within the prized 'Balmain Cove' resort like complex features a superb due north aspect with large open plan living with windows from floor to ceiling on two sides that flow onto a large covered terrace with extensive low maintenance gardens that offer direct private gate access onto the harbour foreshore & marina facility which is exclusive to the residents of 'Balmain Cove'.

## Property features include;

- Large covered entertaining terrace with sun drenched northerly aspect and direct gate access onto the waterfront
- Spacious open plan living
- Well appointed kitchen includes granite benchtops, stainless appliances with gas cooktop, rangehood exhaust, dishwasher and microwave