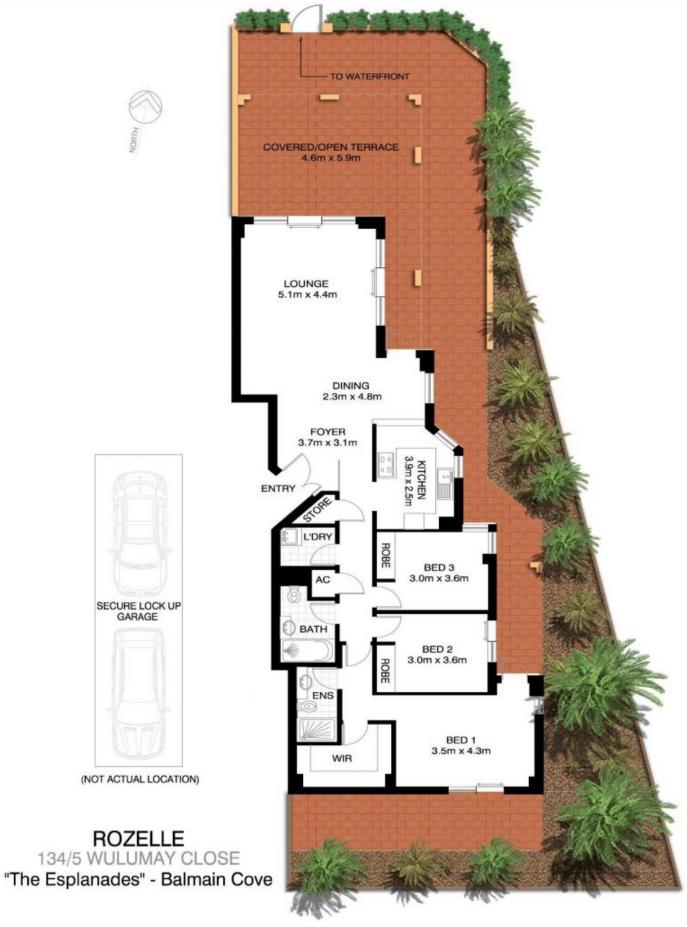

## 134/5 Wulumay Close Rozelle NSW

Set over an enormous 303sqm this waterfront apartment found within the prized 'Balmain Cove' resort like complex features a superb due north aspect with large open plan living with windows from floor to ceiling on two sides that flow onto a large covered terrace with extensive low maintenance gardens that offer direct private gate access onto the harbour foreshore & marina facility which is exclusive to the residents of 'Balmain Cove'.

## Property features include;

- Large covered entertaining terrace with sun drenched northerly aspect and direct gate access onto the waterfront
- Spacious open plan living
- Well appointed kitchen includes granite benchtops, stainless appliances with gas cooktop, rangehood exhaust, dishwasher and microwave