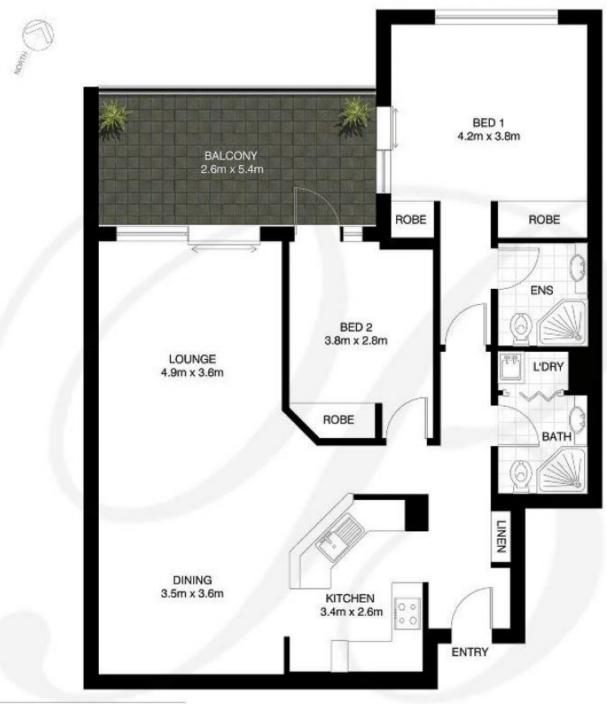

## 912/27 Margaret Street Rozelle NSW

This property offers the complete package, comprising of two bedrooms, two bathrooms & two car spaces with ducted reverse cycle air-conditioning.

Found within the sought after "Quarterdeck" building in the Balmain Shores waterfront complex residents can enjoy access to resort like amenities including use of a heated indoor lap pool, spa, saunas, outdoor plunge pool & a well equipped gymnasium. All of this is just moments away from express city public transport links, cafes, pubs, restaurants, schools & boutique shopping.

Property features include;

- Stunning harbour views from every room
- Stylish kitchen featuring stainless appliances including gas cook top, rangehood & dishwasher

2 📮 2 🔓 2 🖨

**Price** : SOLD \$935,000

Building Size: 129 sqm