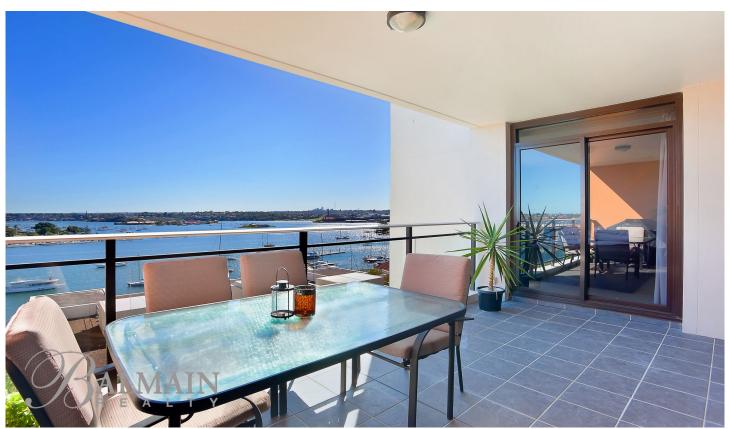

## 912/27 Margaret Street Rozelle NSW

This property offers the complete package, comprising of two bedrooms, two bathrooms & two car spaces with ducted reverse cycle air-conditioning.

Found within the sought after "Quarterdeck" building in the Balmain Shores waterfront complex residents can enjoy access to resort like amenities including use of a heated indoor lap pool, spa, saunas, outdoor plunge pool & a well equipped gymnasium. All of this is just moments away from express city public transport links, cafes, pubs, restaurants, schools & boutique shopping.

Property features include;

- Stunning harbour views from every room
- Stylish kitchen featuring stainless appliances including gas cook top, rangehood & dishwasher

2 📮 2 🔓 2 🖨

**Price** : SOLD \$935,000

Building Size: 129 sqm