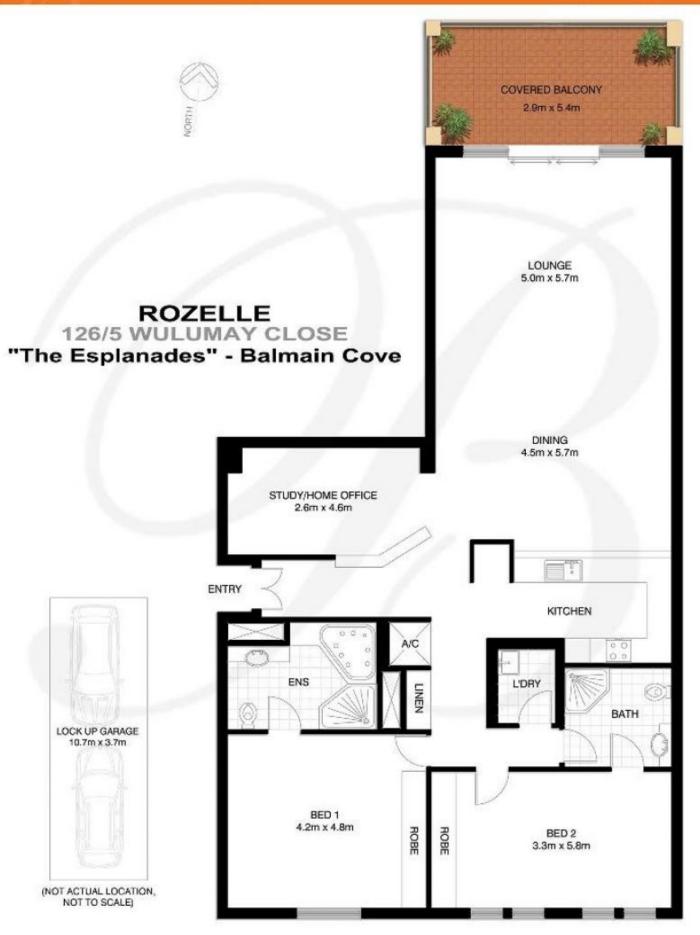

Property features include;

- Generous living spaces set over 174sqm

2 🛤 2 🚰 2 🚘

| Price         | : SOLD                                 |
|---------------|----------------------------------------|
| Building Size | : 212 sqm                              |
| View          | : https://www.balmainrealty.com/1P1067 |

## **BALMAIN Realty**

1300 REALTY 9818 8888 balmainrealty.com

"NOTE: ALL DIMENSIONS SHOWN ARE APPROXIMATE AND SHOULD ONLY BE USED AS A GUIDE. NOT TO SCALE.