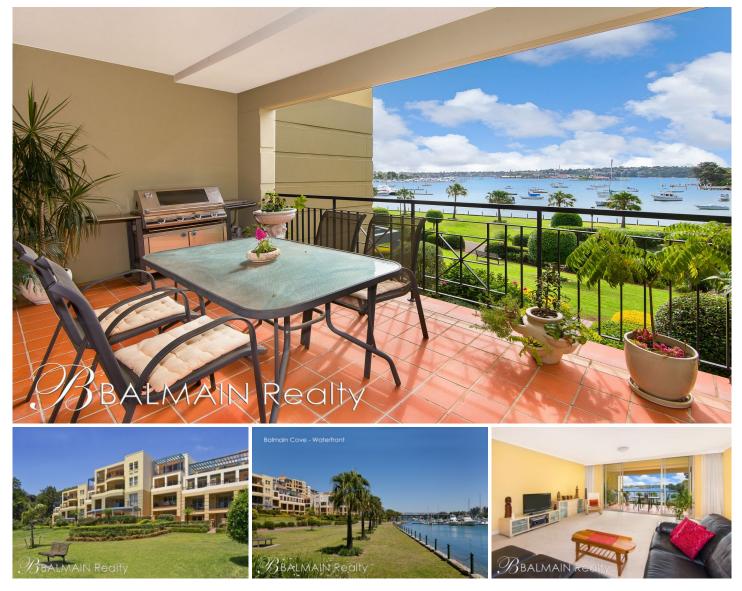

## 126/5 Wulumay Close Rozelle NSW

Taking in mesmerising harbour views and overlooking the manicured gardens below this oversized two bedroom apartment features an additional study/ home office with large open plan living spaces that flow onto a large sun-filled north facing balcony ideal for year round entertaining.

Found within "The Esplanades" of the Balmain Cove resort like complex this stunning property offers a lifestyle opportunity second to none. Residents can enjoy use of two swimming pools, spa, saunas & gymnasium with an opportunity for boating enthusiasts to lease or purchase a deep water marina berth.

Property features include;

- Generous living spaces set over 174sqm

2 🛤 2 🚰 2 🚘

| Price         | : SOLD                                 |
|---------------|----------------------------------------|
| Building Size | : 212 sqm                              |
| View          | : https://www.balmainrealty.com/1P1067 |