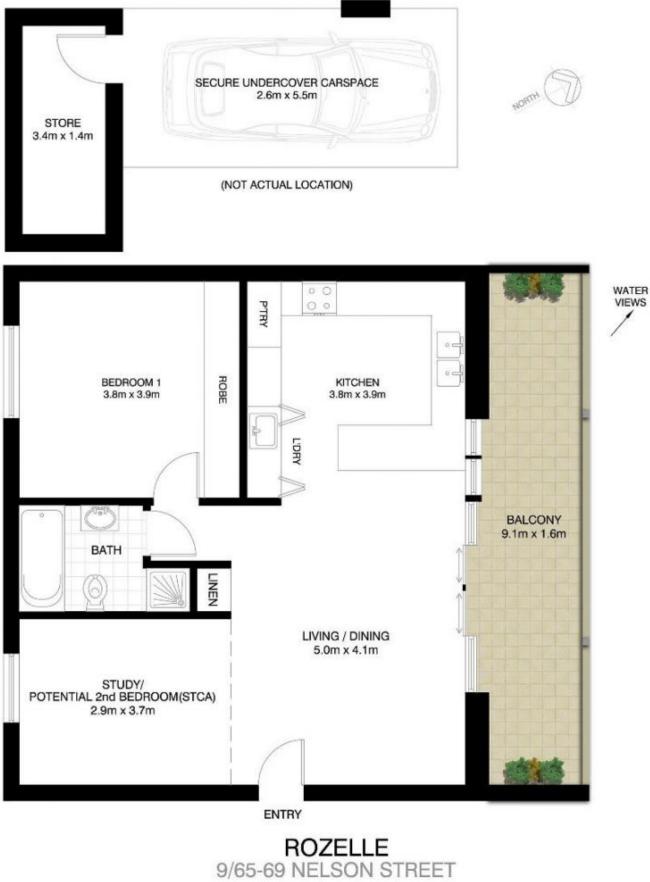

## 9/65-69 Nelson Street Rozelle NSW

Situated on the top floor of the recently constructed 'Nelson Court' boutique development of only 10 apartments this stunning oversized one bedroom apartment with additional study area/ potential 2nd bedroom (STCA) features high quality appointments throughout & offers a sizeable north facing covered balcony with lovely water & district views.

## **BALMAIN Realty**

"Nelson Court"

\*PLANS SHOWN ONLY INDICITIVE OF LAYOUT. DIMENSIONS ARE APPROXIMATE.