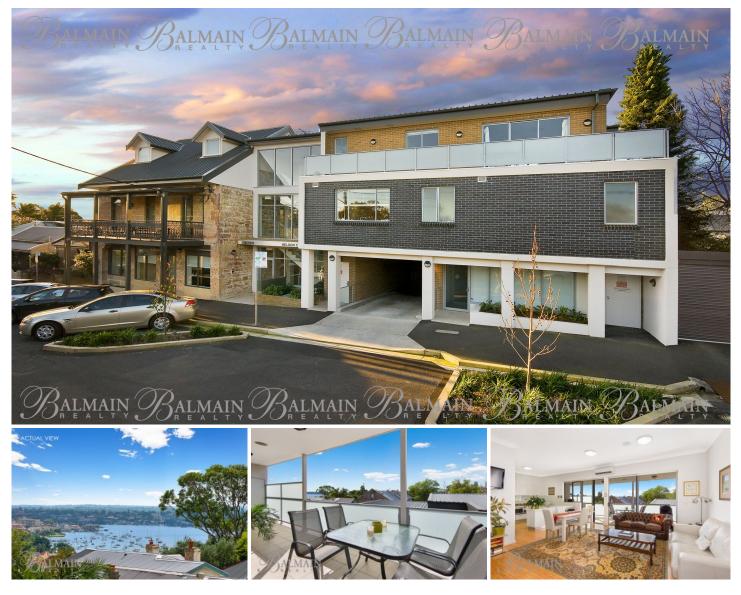

## 9/65-69 Nelson Street Rozelle NSW

Situated on the top floor of the recently constructed 'Nelson Court' boutique development of only 10 apartments this stunning oversized one bedroom apartment with additional study area/ potential 2nd bedroom (STCA) features high quality appointments throughout & offers a sizeable north facing covered balcony with lovely water & district views.

This location is without a doubt one of the picks on the entire Balmain Peninsula. A quiet tree lined street only metres level stroll from Darling Street's cafes, restaurants, pubs, boutique retailers, IGA supermarket, banks, post office, florists, news agencies, hairdressers, beauticians, medical centres & public transport taking you into the Sydney CBD in approximately 10 minutes. 1 🛤 1 🚔 1 🚘