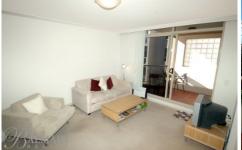

## PROPERTY FEATURES:

- Covered top floor balcony with north-east aspect
- Modern kitchen with granite benchtops, gas cook top & dishwasher
- King sized bedroom with walk-through wardrobes & direct access to balcony
- Stylish en-suite bathroom
- Internal laundry with clothes dryer
- Undercover security car space with lift access to apartment level
- Security building with intercom & electronic key card access