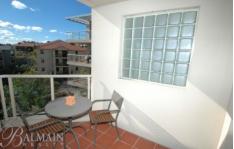

## PROPERTY FEATURES:

- Covered top floor balcony with north-east aspect
- Modern kitchen with granite benchtops, gas cook top & dishwasher
- King sized bedroom with walk-through wardrobes & direct access to balcony
- Stylish en-suite bathroom
- Internal laundry with clothes dryer
- Undercover security car space with lift access to apartment level
- Security building with intercom & electronic key card access