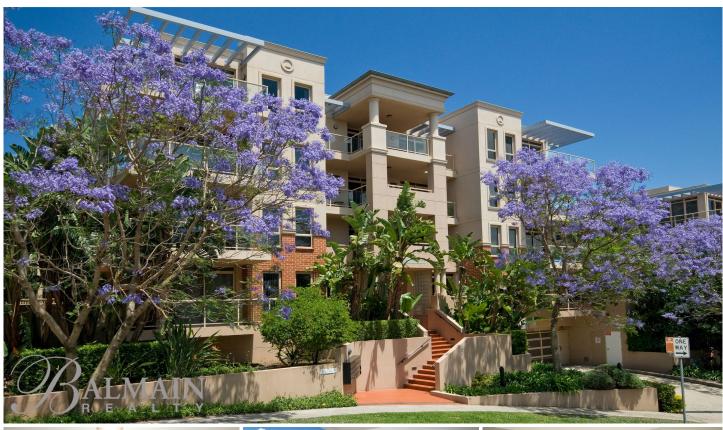

## PROPERTY FEATURES:

- Covered top floor balcony with north-east aspect
- Modern kitchen with granite benchtops, gas cook top & dishwasher
- King sized bedroom with walk-through wardrobes & direct access to balcony
- Stylish en-suite bathroom
- Internal laundry with clothes dryer
- Undercover security car space with lift access to apartment level
- Security building with intercom & electronic key card access

## LIFESTYLE FEATURES:

- Access to the Balmain Shores facilities including indoor lap pool, outdoor plunge pool, gymnasium, spa & sauna
- Approx 3.8km from the QVB in the Sydney CBD with

1 🚐 1 🚍 1 🚍

**Price**: \$510 per week