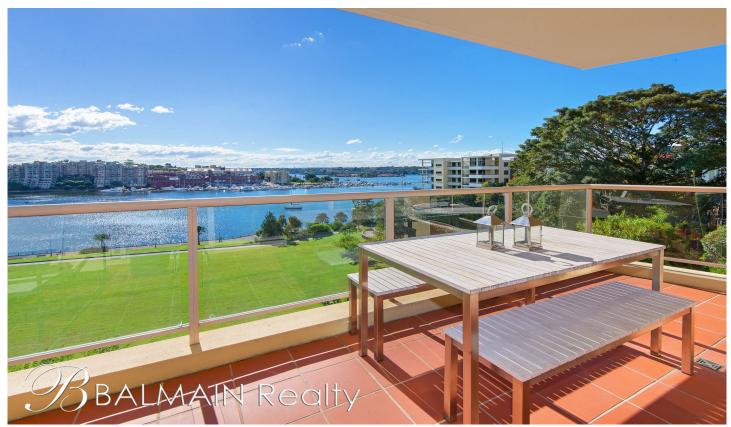

## 512/3 Warayama Place Rozelle NSW

Taking in spectacular sweeping harbour views from a commanding outlook this luxuriously appointed property has been refurbished extensively and will please the most discerning of buyers.

Situated on the north-east corner of "Mariners View" in the Balmain Shores complex residents have access to resort like amenities including a heated indoor lap pool, spa, saunas, outdoor plunge pool & state of the art gymnasium.

Property features include;

- Sun drenched north-east aspect overlooking 'Bridgewater Park'
- Double frontage which provides excellent cross flow ventilation to take advantage of the harbour breeze
- Plush woolen carpets, slimline roller blinds, curtains &