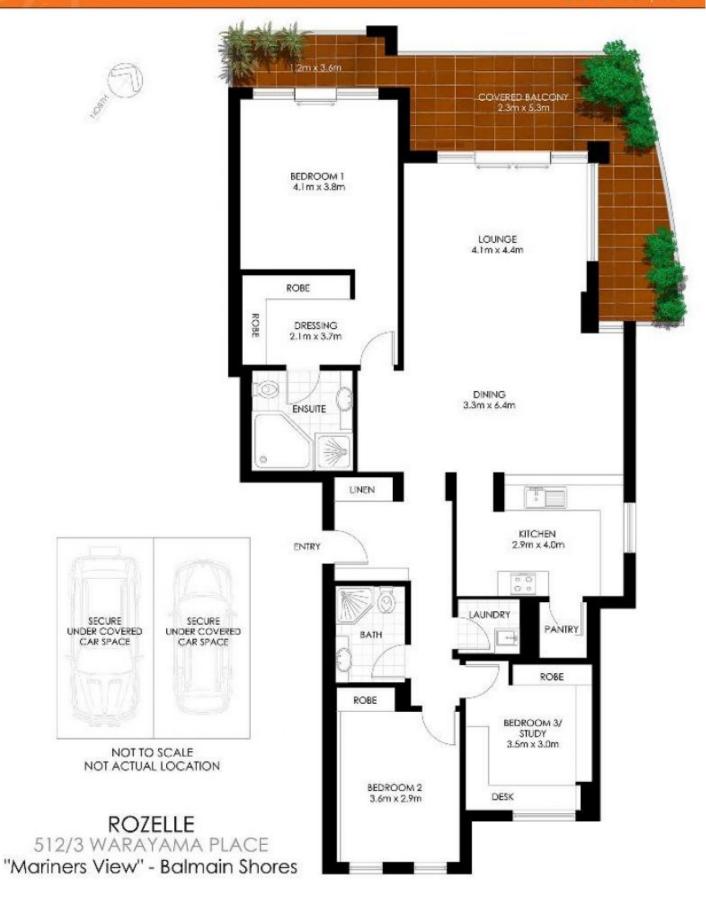

## 512/3 Warayama Place Rozelle NSW

Taking in spectacular sweeping harbour views from a commanding outlook this luxuriously appointed property has been refurbished extensively and will please the most discerning of buyers.

Situated on the north-east corner of "Mariners View" in the Balmain Shores complex residents have access to resort like amenities including a heated indoor lap pool, spa, saunas, outdoor plunge pool & state of the art gymnasium.

Property features include;

- Sun drenched north-east aspect overlooking 'Bridgewater Park'
- Double frontage which provides excellent cross flow ventilation to take advantage of the harbour breeze
- Plush woolen carpets, slimline roller blinds, curtains &

3 😕 2 🔓 2 😭

**Price** : SOLD \$1,440,000

Building Size: 177 sqm

View : https://www.balmainrealty.com/1P1074

Scott Robertson (02) 9818 8888