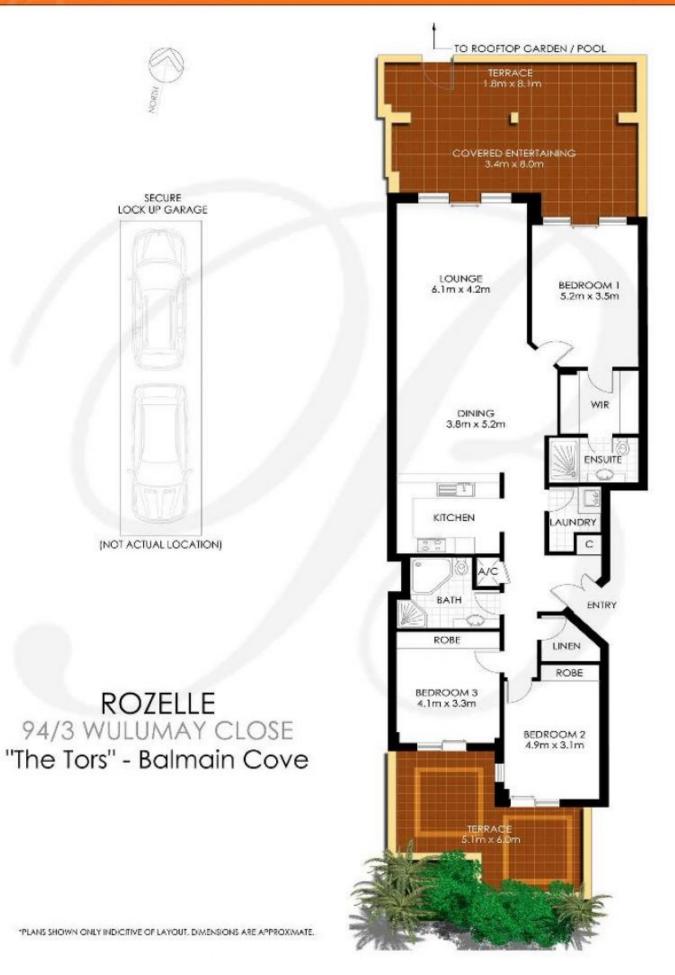

## 94/3 Wulumay Close Rozelle NSW

Offering complete privacy & direct access through your own private gate to a rooftop garden with swimming pool this family friendly apartment offers an extensive north facing courtyard to the front off the living and master bedroom and a rear courtyard off the second & third bedroom.

Property features include;

- Timber floors throughout
- Huge open plan living that flows seamlessly onto a

## 3 🛤 2 🚰 2 🚘

| Price                | : SOLD \$1,275,000                     |
|----------------------|----------------------------------------|
| <b>Building Size</b> | : 249 sqm                              |
| View                 | : https://www.balmainrealty.com/1P1075 |