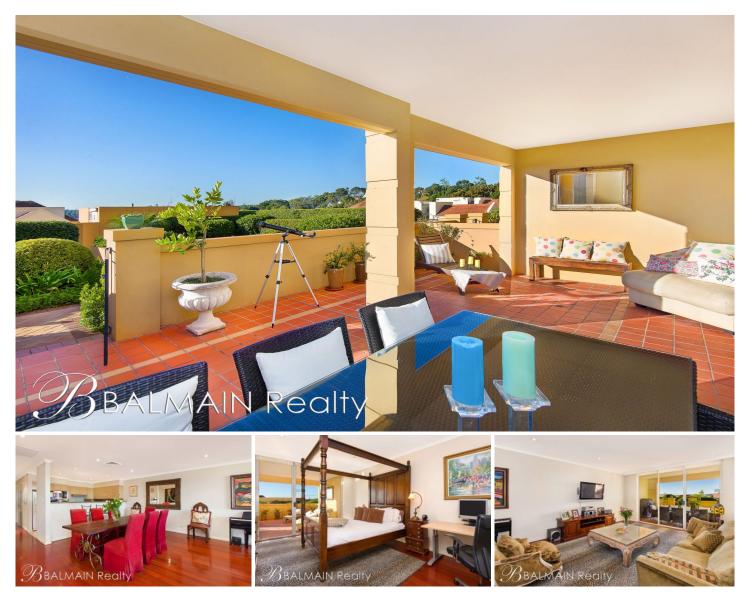

## 94/3 Wulumay Close Rozelle NSW

Offering complete privacy & direct access through your own private gate to a rooftop garden with swimming pool this family friendly apartment offers an extensive north facing courtyard to the front off the living and master bedroom and a rear courtyard off the second & third bedroom.

Found within "The Tors" of the blue ribbon Balmain Cove waterfront complex with resort like facilities & marina berth facility for the boating enthusiast all just a short stroll from express public transport links, cafes, restaurants, schools & boutique shopping this property is sure to impress.

Property features include;

- Timber floors throughout
- Huge open plan living that flows seamlessly onto a