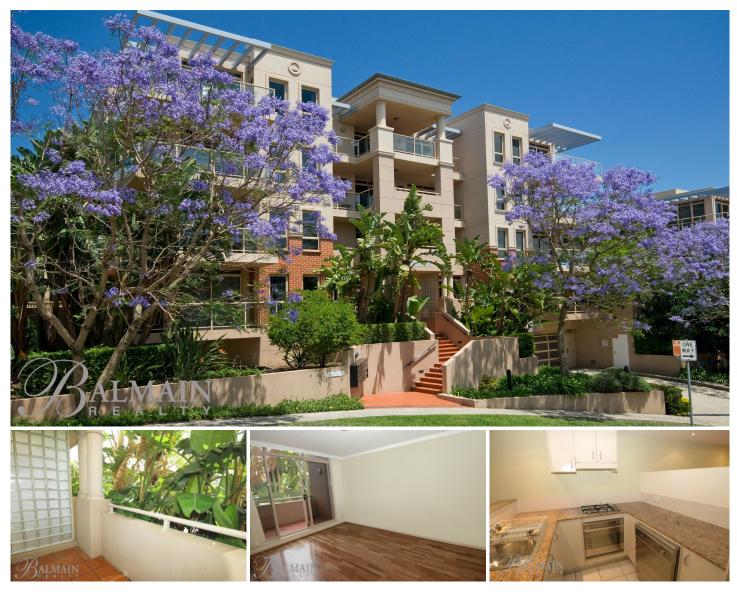

## Rozelle

Studio Apartment with Timber Floors in the Popular Balmain Shores Complex

**PROPERTY FEATURES** :

- Timber floorboards throughout living spaces
- Spacious separate living area that steps out to your own tiled terrace
- Quiet leafy outlook onto Yara Avenue
- Separate bed area with mirrored built in wardrobes
- Modern kitchen with gas cooking, stone bench tops & dishwasher
- Security audio intercom
- Internal laundry with clothes dryer
- Modern fully tiled bathroom

## LIFESTYLE FEATURES:

- Access to the Balmain Shores facilities including indoor lap pool, outdoor plunge pool, gymnasium, spa & sauna

## 1 🚝

Price : \$445 per week View : https://www.balmainrealty.com/1P1076

Bronte Brown (02) 9818 8888