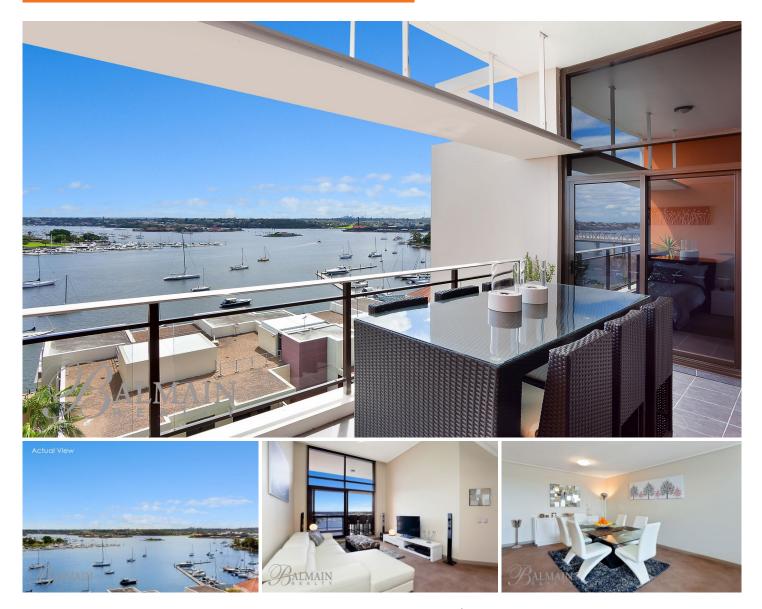

## Rozelle

Stunning 2 Bedroom Penthouse Apartment with Elevated Northerly Harbour Views

- PROPERTY FEATURES:
- Brand new carpet throughout
- Spacious bright open plan living with Cathedral ceilings
- Sheltered balcony with ideal northerly aspect for year round entertaining
- Gourmet kitchen featuring gas cooktop, oven, rangehood & dishwasher
- Ducted air-conditioning
- Two well appointed bedrooms featuring built-in wardrobes
- & balcony access
- Two stylish bathrooms with feature tiling
- Internal laundry with clothes dryer
- Two secure undercover car spaces
- Large separate lock up storage cage
- Security building with intercom, building manager &

2 🛤 2 🚰 2 🚘

| Price         | : \$875 per week                       |
|---------------|----------------------------------------|
| Building Size | : 138 sqm                              |
| View          | : https://www.balmainrealty.com/1P1078 |