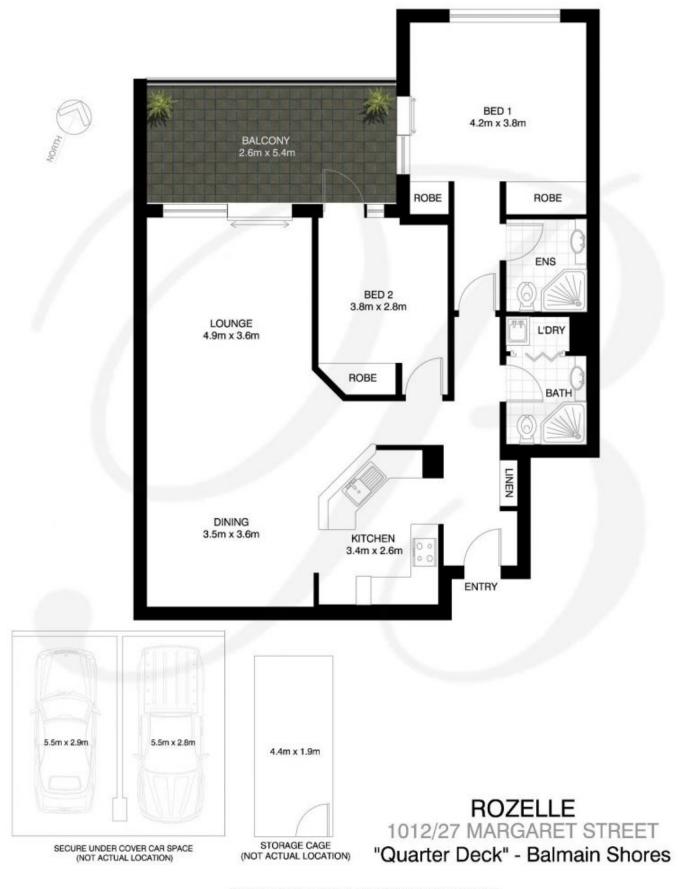

## Rozelle

Stunning 2 Bedroom Penthouse Apartment with Elevated Northerly Harbour Views

- PROPERTY FEATURES:
- Brand new carpet throughout
- Spacious bright open plan living with Cathedral ceilings
- Sheltered balcony with ideal northerly aspect for year round entertaining
- Gourmet kitchen featuring gas cooktop, oven, rangehood & dishwasher
- Ducted air-conditioning
- Two well appointed bedrooms featuring built-in wardrobes
- & balcony access
- Two stylish bathrooms with feature tiling
- Internal laundry with clothes dryer
- Two secure undercover car spaces
- Large separate lock up storage cage
- Security building with intercom, building manager &

2 🛤 2 🚰 2 🚘

| Price         | : \$875 per week                       |
|---------------|----------------------------------------|
| Building Size | : 138 sqm                              |
| View          | : https://www.balmainrealty.com/1P1078 |