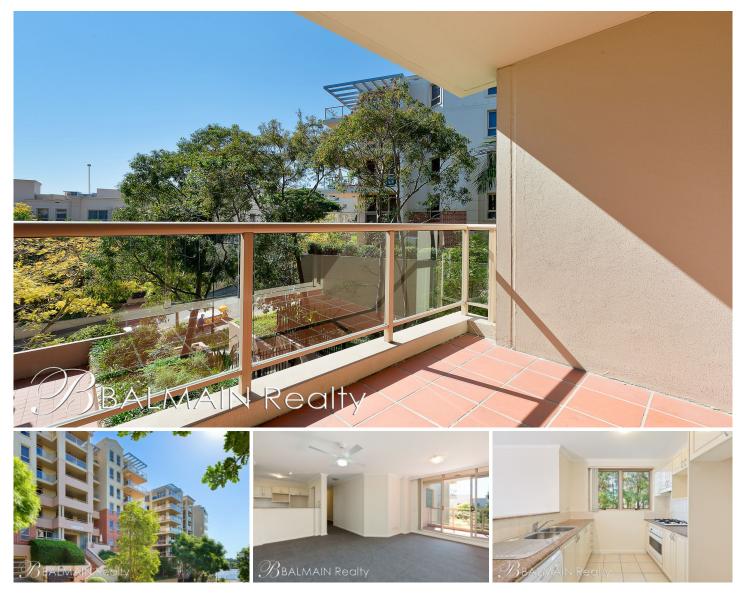

## Level 3/30 Warayama Place Rozelle NSW

Executive 1 Bedroom Apartment with New Paint & New Carpet in the Popular Balmain Shores Complex

## **PROPERTY FEATURES:**

- New paint & new carpet throughout
- Open plan lounge area leading onto private balcony
- Ceiling fans in lounge room & bedroom
- Sunny balcony with views across tree-lined avenue
- Designer kitchen with gas cooking appliances and dishwasher
- Spacious bedroom with mirrored built-ins
- Fully tiled modern bathroom
- Internal laundry with clothes dryer
- Security car space with direct lift access to apartment

## LIFESTYLE FEATURES:

- Access to the Balmain Shores facilities including indoor

Price : \$600 per week View : https://www.balmainrealty.com/1P1080

Jaime Wallace (02) 9818 8888