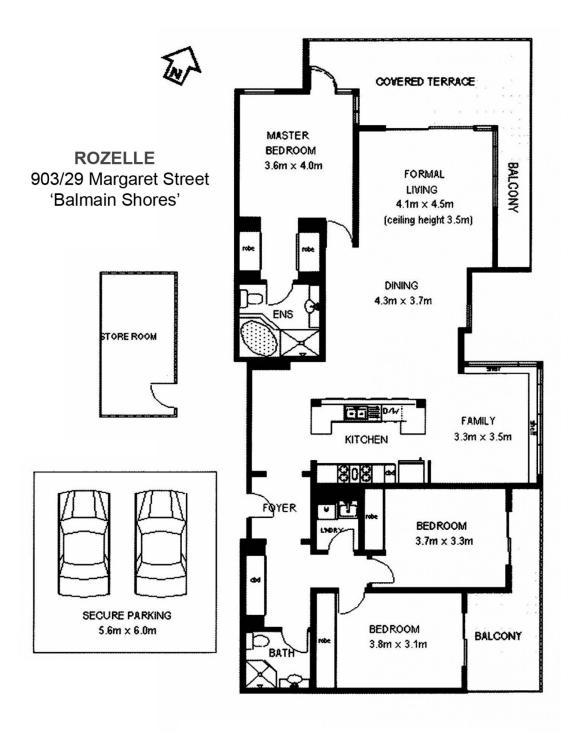

## **PROPERTY FEATURES:**

- Stunning north facing 180 degree harbour views
- Large sunny terrace ideal for entertaining

- Spacious open plan living with lounge, play area or office nook & dining area

- High glass windows maximize natural light

- Gourmet designer kitchen featuring dishwasher, range hood & gas cooking

- Master bedroom with walk-in wardrobe & direct access to terrace

- 2 double sized bedrooms both with terrace access & built-in wardrobes

- Ensuite bathroom with separate spa bath & shower
- Ducted reverse cycle air-conditioning

- 2 car spaces with additional lock up storage cage & direct lift access to apartment level

3 🛤 2 🚔 2 🛱

Price : \$1250 per week View : https://www.balmainrealty.com/1P1086