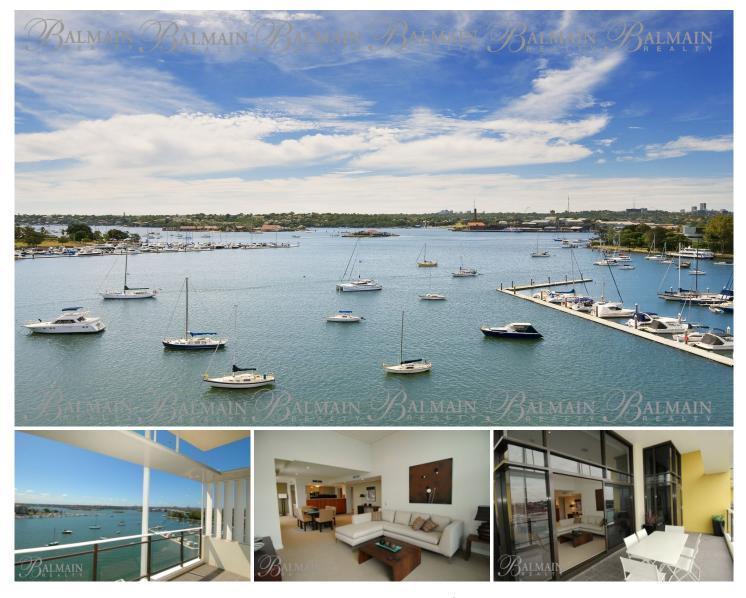

## **PROPERTY FEATURES:**

- Stunning north facing 180 degree harbour views
- Large sunny terrace ideal for entertaining

- Spacious open plan living with lounge, play area or office nook & dining area

- High glass windows maximize natural light

- Gourmet designer kitchen featuring dishwasher, range hood & gas cooking

- Master bedroom with walk-in wardrobe & direct access to terrace

- 2 double sized bedrooms both with terrace access & built-in wardrobes

- Ensuite bathroom with separate spa bath & shower
- Ducted reverse cycle air-conditioning

- 2 car spaces with additional lock up storage cage & direct lift access to apartment level

3 🛤 2 🚔 2 🛱

Price : \$1250 per week View : https://www.balmainrealty.com/1P1086