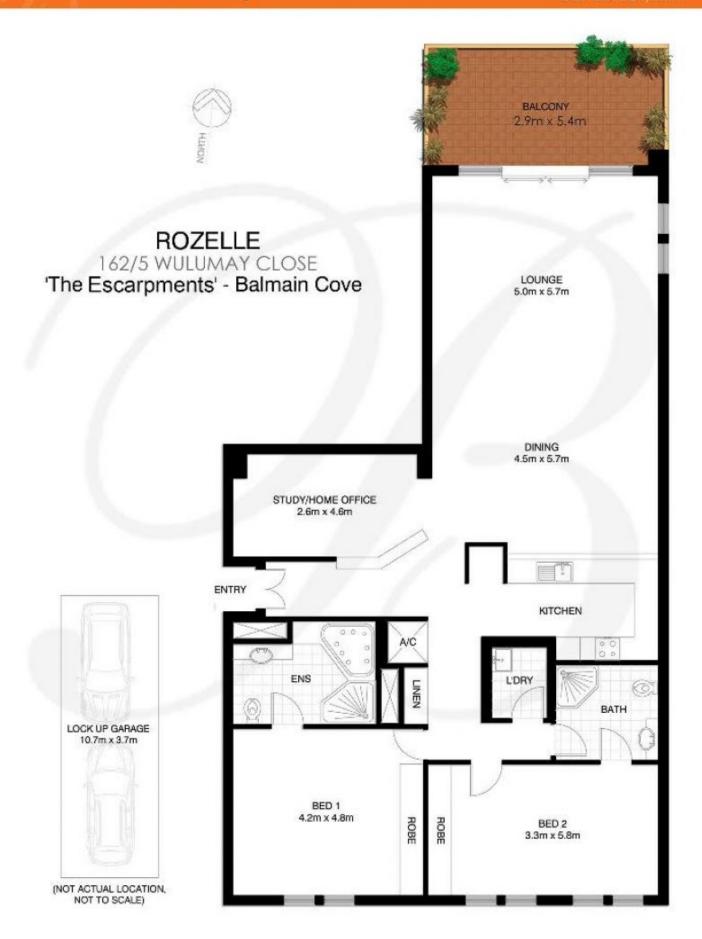

## 162/5 Wulumay Close Rozelle NSW

Sublime Northerly Harbour Views & Luxurious Appointments Throughout ...

This luxurious and secluded top floor apartment has a penthouse-feel that commands panoramic Northerly harbour views stretching over the boat-filled bays toward Snapper & Spectacle Islands.

Found within 'The Escarpments' of the prestigious Balmain Cove waterfront complex offering resort like amenities & marina berth facility for the boating enthusiast this property is ideal for the professional who works from home or downsizers who enjoy their privacy and space. Close to schools, buses and just a short stroll to Balmain/Rozelle villages, eateries & shops.

2 🗀 2 📛 2 🖨

**Price** : SOLD \$1,350,000

Building Size: 208 sqm

View: https://www.balmainrealty.com/1P1087

Scott Robertson (02) 9818 8888

Property features include;