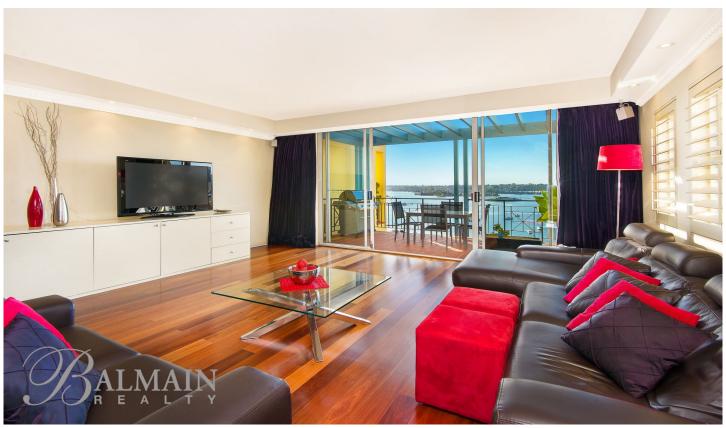

## 162/5 Wulumay Close Rozelle NSW

Sublime Northerly Harbour Views & Luxurious Appointments Throughout ...

This luxurious and secluded top floor apartment has a penthouse-feel that commands panoramic Northerly harbour views stretching over the boat-filled bays toward Snapper & Spectacle Islands.

2 🗀 2 📛 2 🖨

**Price** : SOLD \$1,350,000

Building Size: 208 sqm

View: https://www.balmainrealty.com/1P1087

Scott Robertson (02) 9818 8888

Property features include;