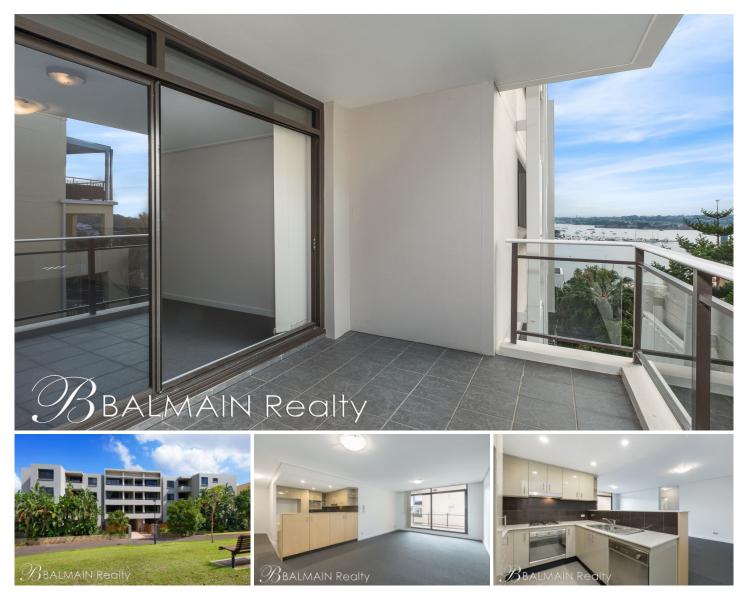

## Rozelle

Freshly Painted and Carpeted 2 Bedroom Apartment with Water Views in the Popular 'Balmain Shores' Complex

## **PROPERTY FEATURES:**

- Spacious open plan living spaces
- Sunny balcony with water views
- New carpet throughout
- Freshly painted throughout
- Modern kitchen with granite bench tops, gas cooking & dishwasher
- Large main bedroom with mirrored built-in wardrobes
- Well sized second bedroom with built-in wardrobes
- Well appointed bathroom with separate bath & shower - Internal laundry with dryer
- Security building with intercom & lift access to apartment
- Elevated apartment positioned on level 9 of 10 levels