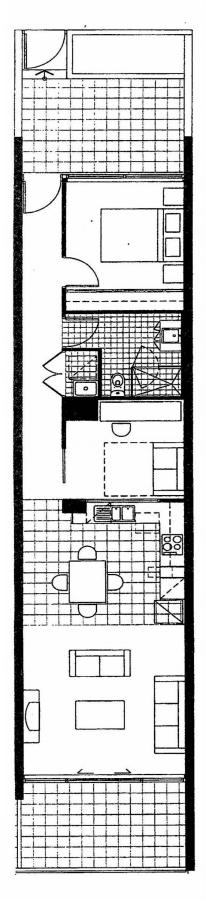

#### **PROPERTY FEATURES:**

- Timber floor boards throughout living areas
- Spacious bedroom with mirrored built-in wardrobe

- Study room is as big as a bedroom - ideal area for short term guest accommodation or home office

- Open plan living that steps out to a sun drenched north facing terrace

- Direct access to street through private rear courtyard
- Gourmet kitchen with dishwasher & gas cooking
- Modern bathroom with quality fixtures
- Internal laundry with dryer
- Secure car space with storage cage