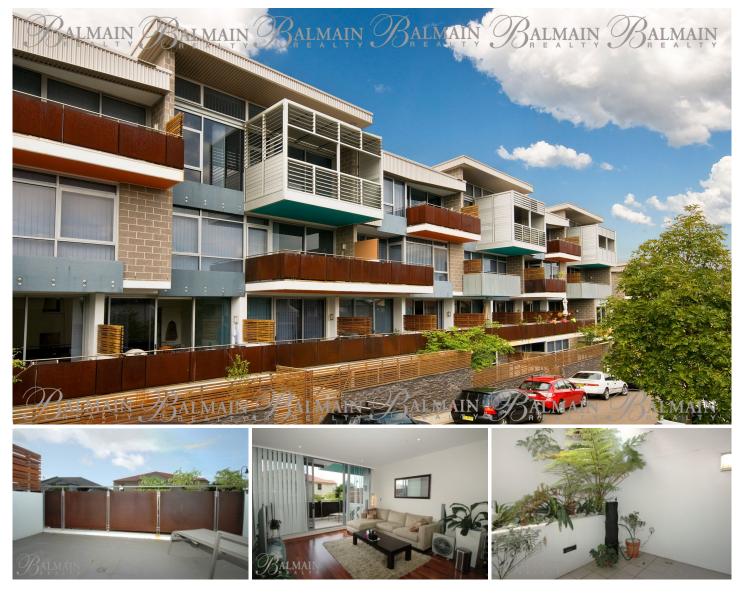

#### **PROPERTY FEATURES:**

- Timber floor boards throughout living areas
- Spacious bedroom with mirrored built-in wardrobe

- Study room is as big as a bedroom - ideal area for short term guest accommodation or home office

- Open plan living that steps out to a sun drenched north facing terrace

- Direct access to street through private rear courtyard
- Gourmet kitchen with dishwasher & gas cooking
- Modern bathroom with quality fixtures
- Internal laundry with dryer
- Secure car space with storage cage

- Security building with electronic key card access, intercom, CCTV surveillance