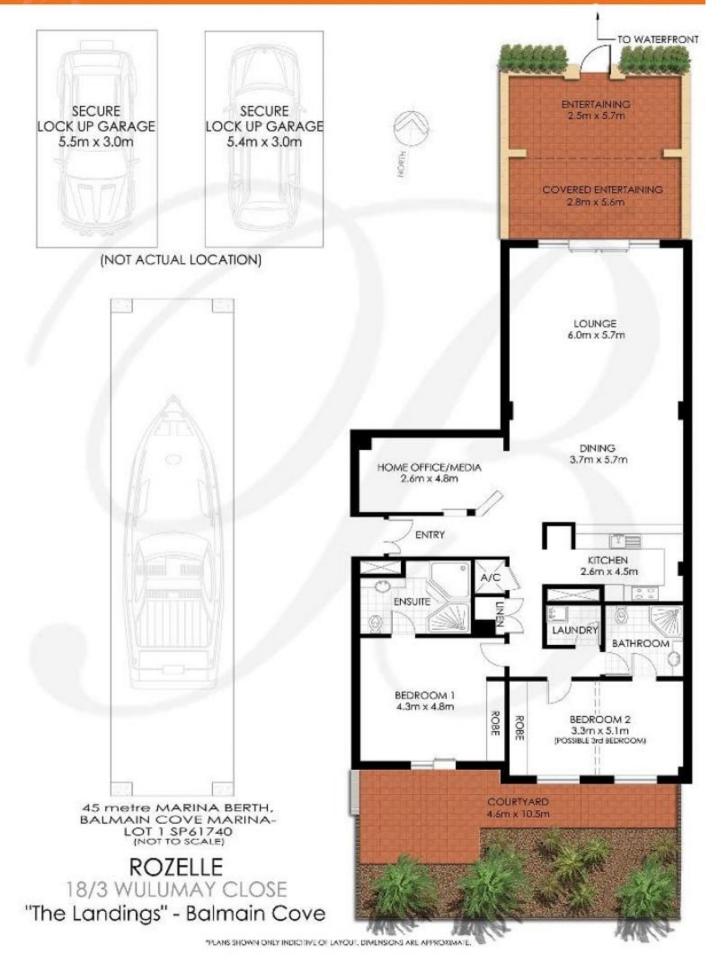

#### Marina Berth features include;

- 45 metre marina berth. The largest berth on this marina facility

- Potentially accommodate up to a 145ft Super-Yacht or alternatively several yachts and cruisers subject to NSW

### 2 🛤 2 🚔 2 🖨

Price: SOLDBuilding Size: 283 sqmView: https://www.balmainrealty.com/1P1090

Scott Robertson (02) 9818 8888

Wayne Robertson (02) 9818 8888