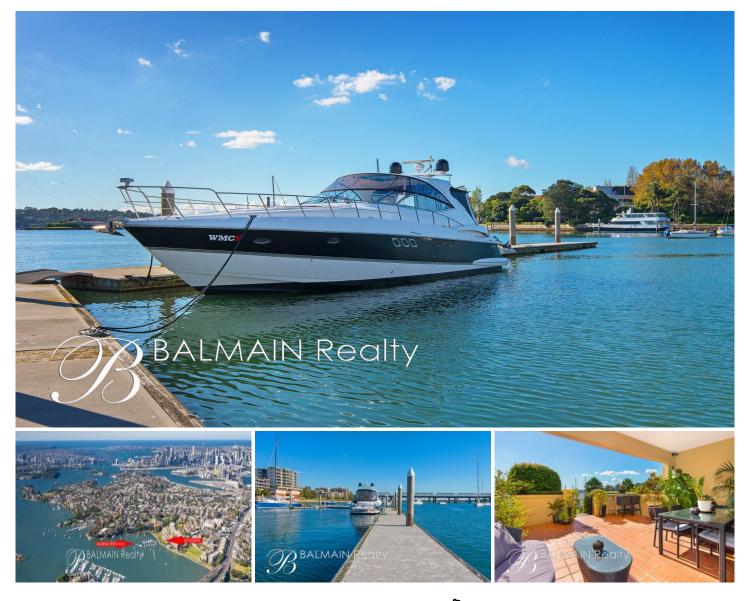

#### 18/3 Wulumay Close Rozelle NSW

Without doubt this would be one of the largest private marina berths available on Sydney Harbour. Offered for sale for the first time since construction, this extremely rare & unique opportunity to purchase a 45m Marina Berth that may potentially accommodate up to a 145ft Super-Yacht or alternatively several smaller craft, with a superb waterfront garden apartment in the blue ribbon 'Balmain Cove' north facing waterfront complex.

#### Marina Berth features include;

- 45 metre marina berth. The largest berth on this marina facility

- Potentially accommodate up to a 145ft Super-Yacht or alternatively several yachts and cruisers subject to NSW