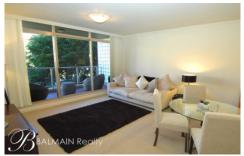

## PROPERTY FEATURES:

- Quiet leafy outlook onto Warayama Place
- Bright private balcony with outdoor setting
- Spacious open plan living/dining with comfortable furnishings
- Bedroom with mirrored built-in wardrobes
- Modern kitchen with gas cooking, dishwasher, crockery and select appliances
- Stylish modern bathroom
- Laundry with washing machine & clothes dryer
- Secure undercover parking with direct lift access to apartment