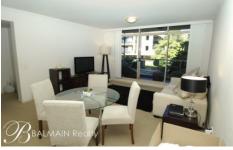

## PROPERTY FEATURES:

- Quiet leafy outlook onto Warayama Place
- Bright private balcony with outdoor setting
- Spacious open plan living/dining with comfortable furnishings
- Bedroom with mirrored built-in wardrobes
- Modern kitchen with gas cooking, dishwasher, crockery and select appliances
- Stylish modern bathroom
- Laundry with washing machine & clothes dryer
- Secure undercover parking with direct lift access to apartment