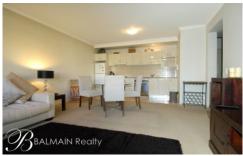

## PROPERTY FEATURES:

- Quiet leafy outlook onto Warayama Place
- Bright private balcony with outdoor setting
- Spacious open plan living/dining with comfortable furnishings
- Bedroom with mirrored built-in wardrobes
- Modern kitchen with gas cooking, dishwasher, crockery and select appliances
- Stylish modern bathroom
- Laundry with washing machine & clothes dryer
- Secure undercover parking with direct lift access to apartment