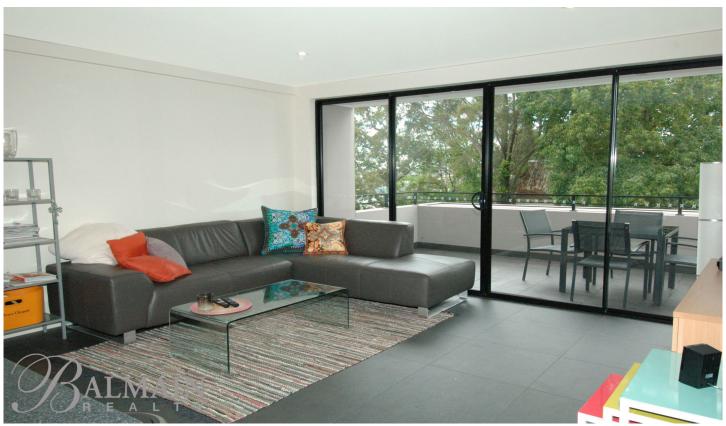

## PROPERTY FEATURES:

- Located on the back of the block this property does not face onto Darling Street & all windows face onto the quiet side of the building
- Apartment is located within a security gate and is completely separate from the Darling Street retail shops
- Single parking permit for zones R1 & R2 included with property
- Fitted with quality flooring, paint & fixtures throughout
- Sunny entertaining balcony adjoining living area
- Open plan living area with tiled floors
- Modern kitchen with gas stovetop & dishwasher
- Queen-size master bedroom with mirrored built-in robe & own balcony
- Queen-size second bedroom also with mirrored built-in