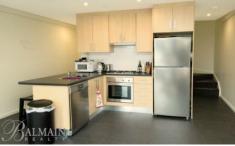

## PROPERTY FEATURES:

- Located on the back of the block this property does not face onto Darling Street & all windows face onto the quiet side of the building
- Apartment is located within a security gate and is completely separate from the Darling Street retail shops
- Single parking permit for zones R1 & R2 included with property
- Fitted with quality flooring, paint & fixtures throughout
- Sunny entertaining balcony adjoining living area
- Open plan living area with tiled floors
- Modern kitchen with gas stovetop & dishwasher
- Queen-size master bedroom with mirrored built-in robe & own balcony
- Queen-size second bedroom also with mirrored built-in