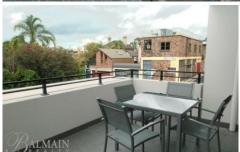

## PROPERTY FEATURES:

- Located on the back of the block this property does not face onto Darling Street & all windows face onto the quiet side of the building
- Apartment is located within a security gate and is completely separate from the Darling Street retail shops
- Single parking permit for zones R1 & R2 included with property
- Fitted with quality flooring, paint & fixtures throughout
- Sunny entertaining balcony adjoining living area
- Open plan living area with tiled floors
- Modern kitchen with gas stovetop & dishwasher
- Queen-size master bedroom with mirrored built-in robe & own balcony
- Queen-size second bedroom also with mirrored built-in