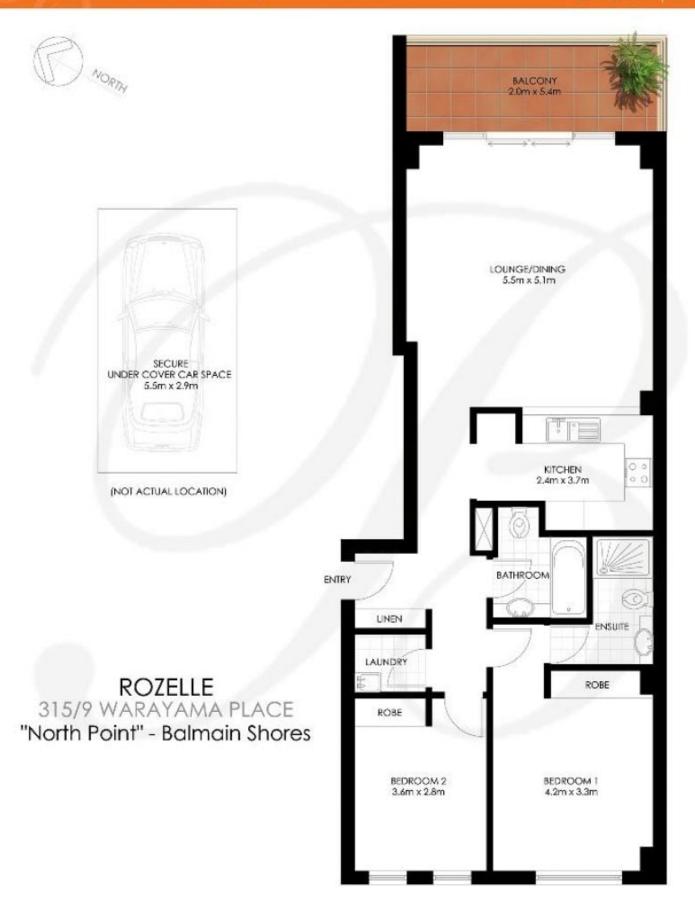

## 315/9 Warayama Place Rozelle NSW

Taking in stunning views over Bridgewater Park to Spectacle & Cockatoo Islands and beyond this 2 bedroom apartment found within the 'Balmain Shores' waterfront complex represents Inner West waterfront living at it's very best.

Property features include;

- Sunny north-east facing balcony with water and park views
- Spacious open plan living with split air-conditioning, wooden floorboards and floor to ceiling mirrors that give a