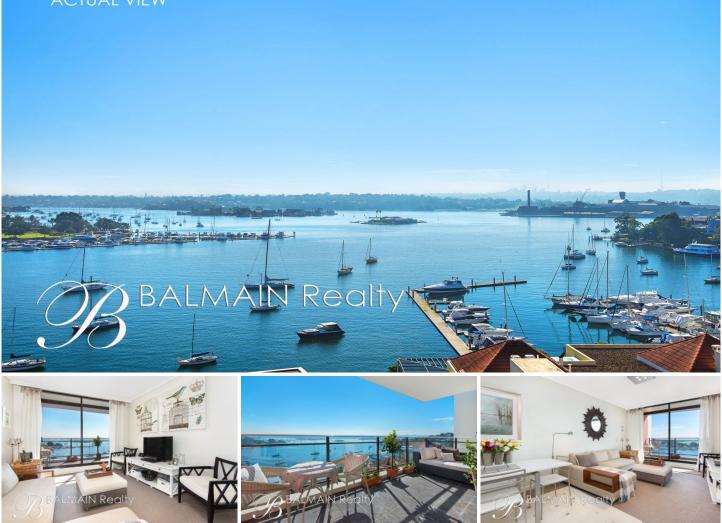

#### 1002/27 Margaret Street Rozelle NSW

Designer Styled 1 Bedroom Penthouse Apartment with Stunning Panoramic Northerly Harbour Views

Poised in the 'Quarterdeck' building this contemporary, interior designed apartment benefits from an abundance of natural light. With elegant fixtures, fittings and furniture throughout it has all the luxuries of a modern apartment which are complemented by the sophistication of open plan, penthouse style living.

With absolutely eye catching panoramic harbour views from the balcony, this makes this apartment the ultimate luxury pad.

Found within the 'Balmain Shores' complex residents enjoy access to a heated indoor lap pool, outdoor plunge pool, spa, saunas and a well equipped gymnasium along with

### 1 🎮 1 🚰 1 🚘

Price: SOLD \$701,000Building Size: 50 sqmView: https://www.balmainrealty.com/1P1098

Scott Robertson (02) 9818 8888

Wayne Robertson (02) 9818 8888