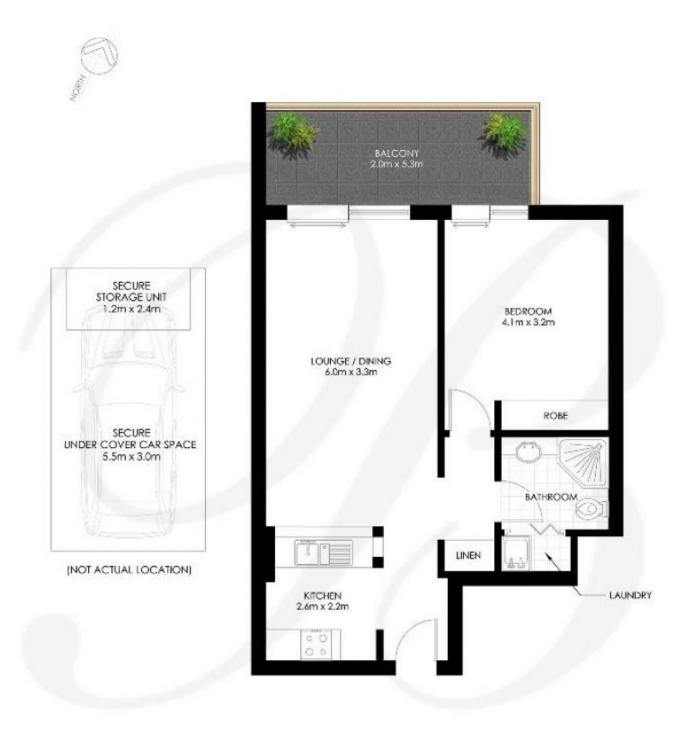

# **BALMAIN Realty**

ROZELLE 1002/27 MARGARET STREET "QUARTER DECK" - BALMAIN SHORES

"FLANS SHOWN ONLY INDICITIVE OF LAYOUT, DIMENSIONS ARE APPROXIMATE.