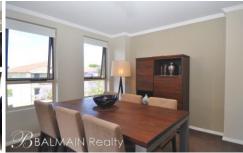

## PROPERTY FEATURES:

- Sunny north facing terrace
- Spacious combined lounge/dining area
- Main bedroom with en-suite, mirrored built-in wardrobes and ceiling fan
- Second bedroom also features mirrored built-in wardrobes and ceiling fan
- Large bathroom with bath and shower
- Fully equipped modern kitchen with gas cooking and dishwasher
- Internal laundry with washing machine and clothes dryer
- Two security car spaces with direct lift access to apartment