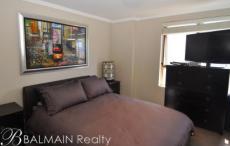

## PROPERTY FEATURES:

- Sunny north facing terrace
- Spacious combined lounge/dining area
- Main bedroom with en-suite, mirrored built-in wardrobes and ceiling fan
- Second bedroom also features mirrored built-in wardrobes and ceiling fan
- Large bathroom with bath and shower
- Fully equipped modern kitchen with gas cooking and dishwasher
- Internal laundry with washing machine and clothes dryer
- Two security car spaces with direct lift access to apartment