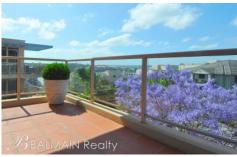

## PROPERTY FEATURES:

- Sunny north facing terrace
- Spacious combined lounge/dining area
- Main bedroom with en-suite, mirrored built-in wardrobes and ceiling fan
- Second bedroom also features mirrored built-in wardrobes and ceiling fan
- Large bathroom with bath and shower
- Fully equipped modern kitchen with gas cooking and dishwasher
- Internal laundry with washing machine and clothes dryer
- Two security car spaces with direct lift access to apartment