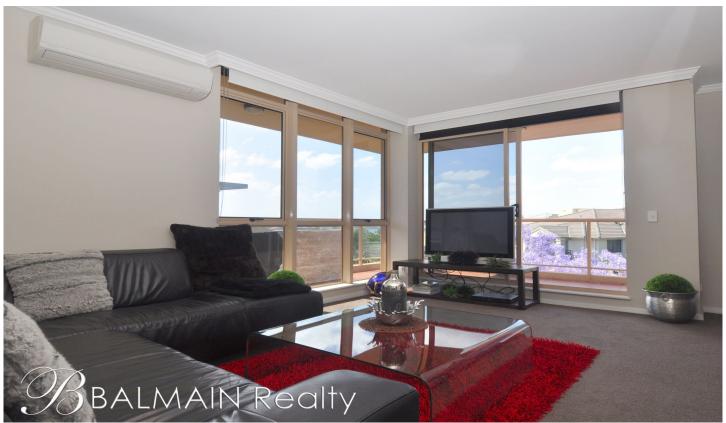

## PROPERTY FEATURES:

- Sunny north facing terrace
- Spacious combined lounge/dining area
- Main bedroom with en-suite, mirrored built-in wardrobes and ceiling fan
- Second bedroom also features mirrored built-in wardrobes and ceiling fan
- Large bathroom with bath and shower
- Fully equipped modern kitchen with gas cooking and dishwasher
- Internal laundry with washing machine and clothes dryer
- Two security car spaces with direct lift access to apartment

## LIFESTYLE FEATURES:

- Access to the Balmain Shores facilities including indoor lap pool, outdoor plunge pool, gymnasium, spa & sauna

2 📮 2 🚍 2 🚍

Price: \$795 per week

View: https://www.balmainrealty.com/1P1106