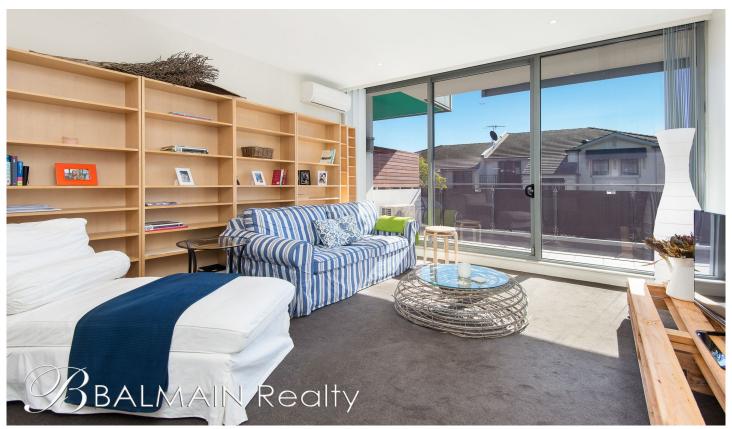

## 106/41 Terry Street Rozelle NSW

With a stunning first impression the recently refurbished 'Atelier' boutique apartment complex just 9 years old is sure to draw your eye & vow to be your chic new home. Boasting both a completely private rear courtyard off the main bedroom with a sunny northerly balcony off the living you gain yearly sun and pure entertaining pleasure.

This terrace style apartment features excellent cross flow ventilation and a completely fitted out study/ 2nd bedroom including built-in wardrobes, study area, additional storage and retractable wall bed unit.

Property features include;

- Spacious open plan living that flows onto a north facing balcony with leafy outlook
- Stylish kitchen with wrap around quartz bench tops, pull