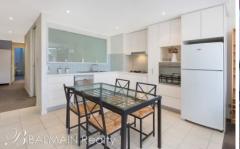

Property features include;

- Spacious open plan living that flows onto a north facing balcony with leafy outlook
- Stylish kitchen with wrap around quartz bench tops, pull