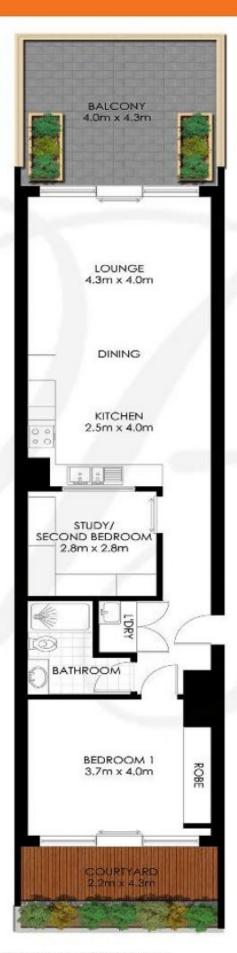

## 106/41 Terry Street Rozelle NSW

With a stunning first impression the recently refurbished 'Atelier' boutique apartment complex just 9 years old is sure to draw your eye & vow to be your chic new home. Boasting both a completely private rear courtyard off the main bedroom with a sunny northerly balcony off the living you gain yearly sun and pure entertaining pleasure.

This terrace style apartment features excellent cross flow ventilation and a completely fitted out study/ 2nd bedroom including built-in wardrobes, study area, additional storage and retractable wall bed unit.

Property features include;

- Spacious open plan living that flows onto a north facing balcony with leafy outlook
- Stylish kitchen with wrap around quartz bench tops, pull