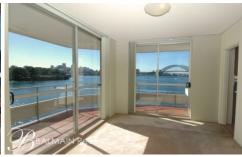

## PROPERTY FEATURES:

- Located on the top floor with spacious & bright separate living & dining areas
- Large sunny entertaining terrace with spectacular harbour views
- Large kitchen with fridge, dishwasher & amazing views for the chef!
- Master bedroom with elevated floor so that you can lie back and enjoy the view
- Ensuite bathroom with shower
- Spacious main bathroom with separate bath & shower
- Second bedroom with wardrobe
- Internal laundry with washing machine
- Single lock up garage with storage potential