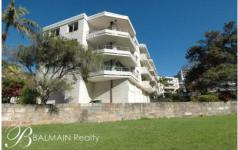

## PROPERTY FEATURES:

- Located on the top floor with spacious & bright separate living & dining areas
- Large sunny entertaining terrace with spectacular harbour views
- Large kitchen with fridge, dishwasher & amazing views for the chef!
- Master bedroom with elevated floor so that you can lie back and enjoy the view
- Ensuite bathroom with shower
- Spacious main bathroom with separate bath & shower
- Second bedroom with wardrobe
- Internal laundry with washing machine
- Single lock up garage with storage potential