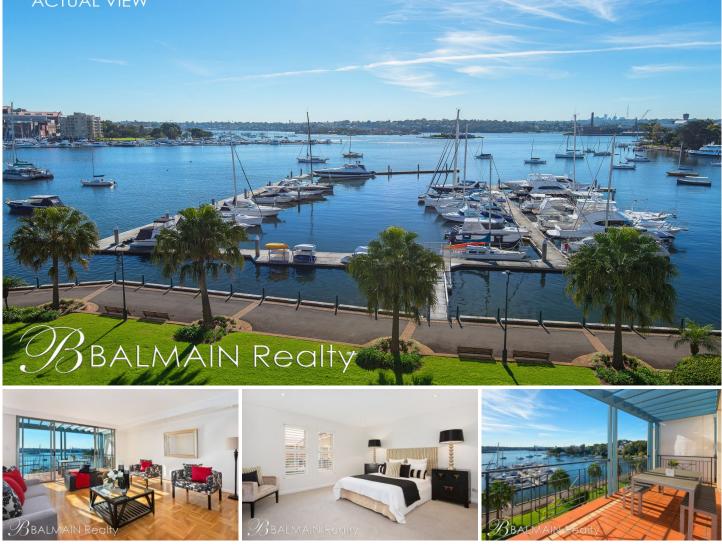

## 27/3 Wulumay Close Rozelle NSW

This recently refurbished waterfront apartment poised on the top floor of 'The Landings' within the resort style Balmain Cove harbour front complex overlooks the lush manicured gardens & marina below whilst offering splendid panoramic harbour views.

Offering sun drenched north facing living spaces of exceptional proportions with timber parquetry flooring that flows onto a large balcony, sit back, relax and watch the sailboats drift on by.

Property features include;