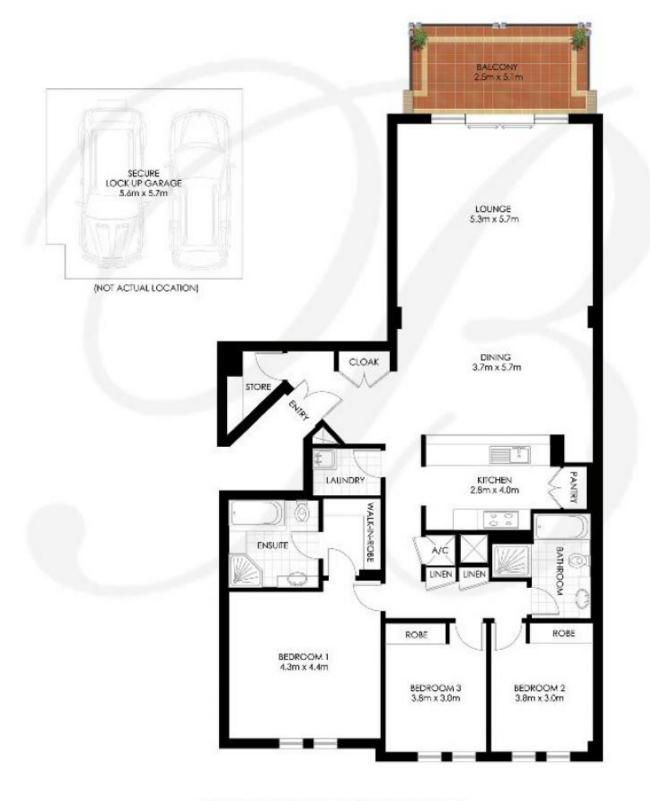

## 3 🛤 2 🚔 2 🛱

Price: SOLD \$1,557,000Building Size: 198 sqmView: https://www.balmainrealty.com/1P1110

Scott Robertson (02) 9818 8888

Wayne Robertson (02) 9818 8888

"FLANS SHOWN ONLY INDICITIVE OF LAYOUT, DIMENSIONS ARE APPROXIMATE.