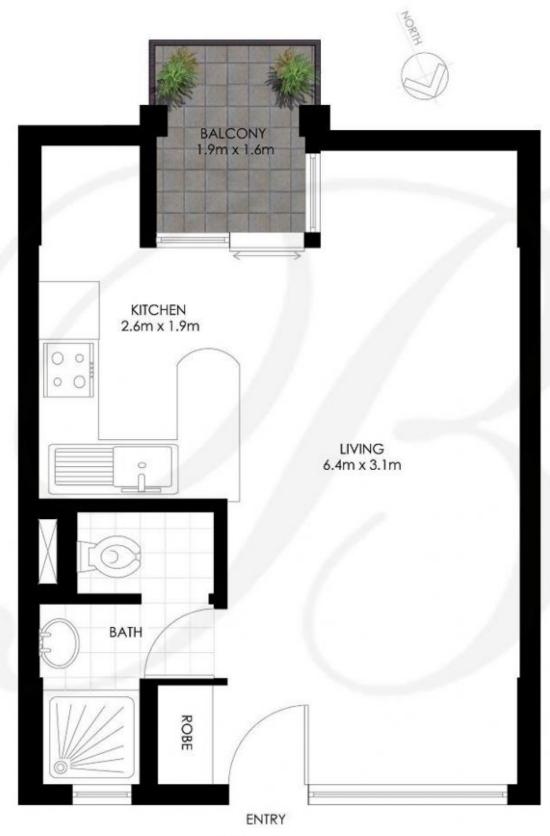

Property features include;

- Open plan living with water views over Blackwattle Bay towards Glebe & the city skyline
- Freshly painted throughout
- Private balcony with new tiling and water views
- Efficient kitchen with breakfast bar, stove, oven, range hood & ample storage space
- Updated bathroom
- Windows on 2 sides allowing for cross flow ventilation

## **BALMAIN** Realty

ROZELLE 47/3 HORNSEY STREET

\*PLANS SHOWN ONLY INDICITIVE OF LAYOUT, DIMENSIONS ARE APPROXIMATE.