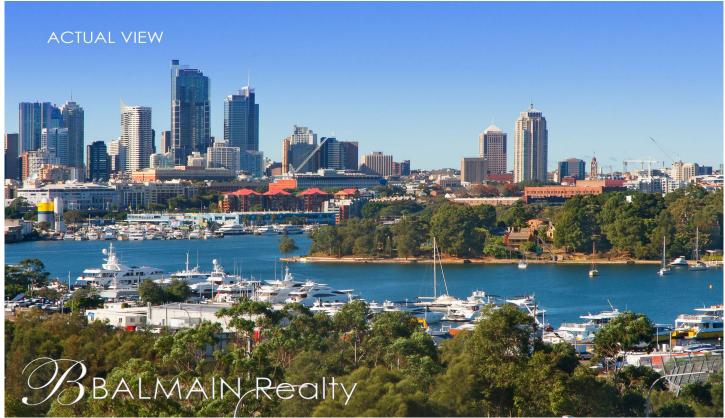

## 47/3 Hornsey Street Rozelle NSW

With freshly painted interiors including polished parquetry flooring, this studio apartment takes in spectacular water & city skyline views and is located just moments from express public transport that takes you into Sydney CBD in minutes. Offering low strata fees this property would make the ideal first home or investment for the savvy investor.

Property features include;

- Open plan living with water views over Blackwattle Bay towards Glebe & the city skyline
- Freshly painted throughout
- Private balcony with new tiling and water views
- Efficient kitchen with breakfast bar, stove, oven, range hood & ample storage space
- Updated bathroom
- Windows on 2 sides allowing for cross flow ventilation