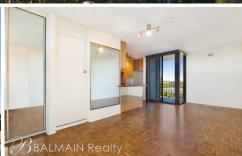

## 47/3 Hornsey Street Rozelle NSW

With freshly painted interiors including polished parquetry flooring, this studio apartment takes in spectacular water & city skyline views and is located just moments from express public transport that takes you into Sydney CBD in minutes. Offering low strata fees this property would make the ideal first home or investment for the savvy investor.

Property features include;

- Open plan living with water views over Blackwattle Bay towards Glebe & the city skyline
- Freshly painted throughout
- Private balcony with new tiling and water views
- Efficient kitchen with breakfast bar, stove, oven, range hood & ample storage space
- Updated bathroom
- Windows on 2 sides allowing for cross flow ventilation