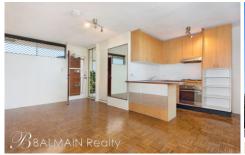

## 47/3 Hornsey Street Rozelle NSW

With freshly painted interiors including polished parquetry flooring, this studio apartment takes in spectacular water & city skyline views and is located just moments from express public transport that takes you into Sydney CBD in minutes. Offering low strata fees this property would make the ideal first home or investment for the savvy investor.

Property features include;

- Open plan living with water views over Blackwattle Bay towards Glebe & the city skyline
- Freshly painted throughout
- Private balcony with new tiling and water views
- Efficient kitchen with breakfast bar, stove, oven, range hood & ample storage space
- Updated bathroom
- Windows on 2 sides allowing for cross flow ventilation