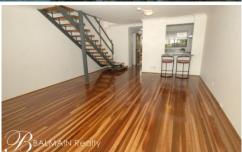

## **Birchgrove**

Renovated 2 Bedroom Waterfront Apartment with Timber Floors & Stunning Water Views PROPERTY FEATURES:

- Spacious & bright duplex with separate courtyard entry
- Downstairs living area with quality timber floors
- Bright sunny terraces off the living & master bedroom both with spectacular harbour views
- Large separate kitchen with dishwasher & water views
- Master bedroom & double-size second bedroom both with built-in wardrobes
- Ultra-modern bathroom with shower
- Additional guest powder room downstairs
- Internal built-in laundry
- Single lock up garage with storage potential