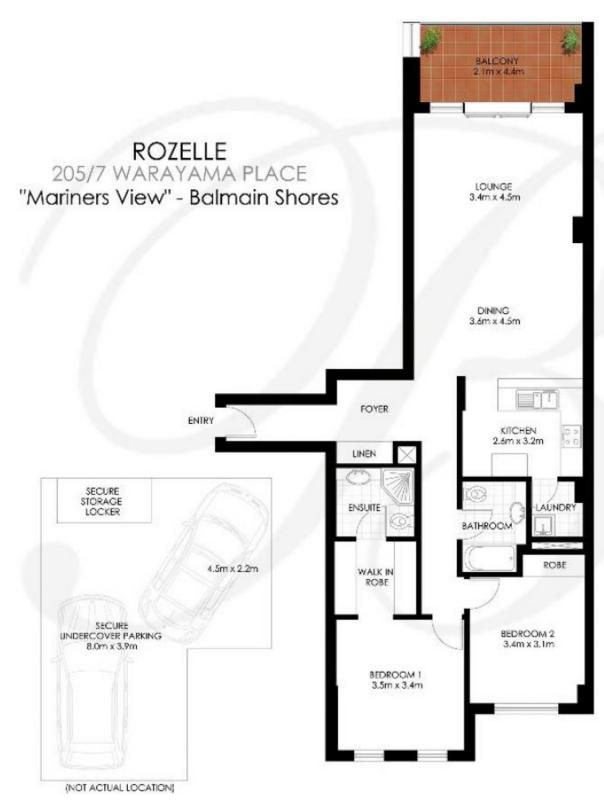

## 205/7 Warayama Place Rozelle NSW

This beautifully updated & immaculately maintained apartment positioned on the park & waterfront of 'Balmain Shores' takes in stunning harbour views over Bridgewater Park towards Birkenhead Point, Snapper and Spectacle Islands & beyond.

Featuring freshly updated interiors including timber plantation shutters, plush carpet & contrasting floor tiling in the entry & kitchen all you have to do is move in.

Offering residents access to a heated indoor lap pool, outdoor plunge pool & well equipped gymnasium with Balmain & Rozelle villages offering a plethora of cafes, restaurants, pubs & express public transport just a short stroll from your door step this location has it all.

2 🕒 2 🔓 2 😭

**Price** : SOLD \$945,000

Building Size: 139 sqm

View: https://www.balmainrealty.com/1P1118

Scott Robertson (02) 9818 8888

Property features include;