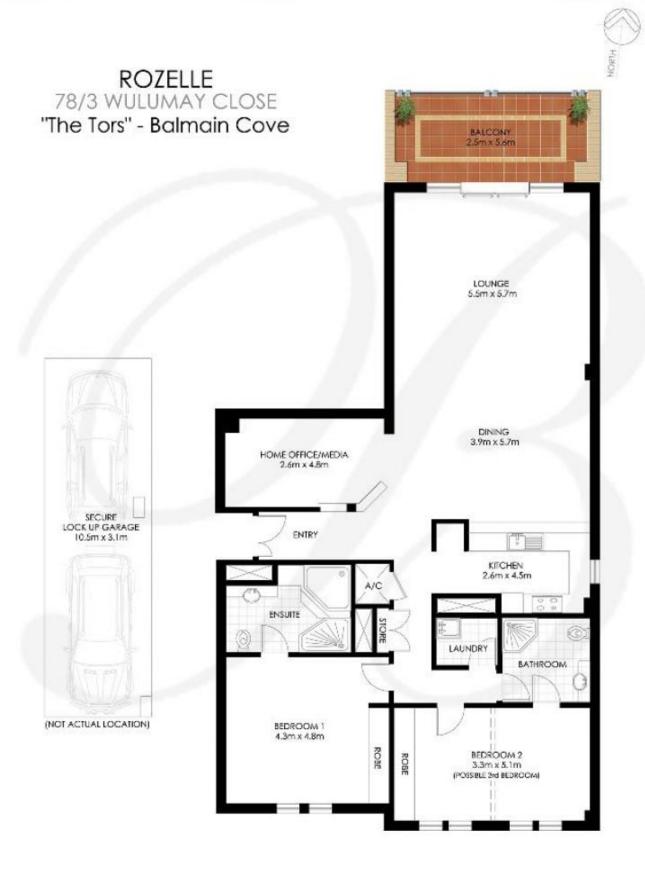

## 78/3 Wulumay Close Rozelle NSW

Boasting freshly updated interiors with living spaces of exceptional proportions that flow directly onto a private north facing sun-filled balcony which takes in captivating harbour views toward Birkenhead Point, Snapper & Spectacle Islands and beyond this stunning top floor two bedroom apartment with an additional home office/study is found within the 'Balmain Cove' waterfront complex offering residents access to resort like swimming pools, gymnasium and marina facility for the boating enthusiast.

Property features include;

- Freshly painted & brand new carpet throughout
- Separate home office/study alcove or additional guest accommodation
- Oversized living spaces with sunny protective balcony and magnificent vista