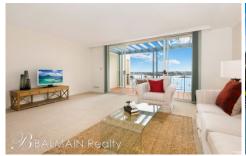

## 78/3 Wulumay Close Rozelle NSW

Boasting freshly updated interiors with living spaces of exceptional proportions that flow directly onto a private north facing sun-filled balcony which takes in captivating harbour views toward Birkenhead Point, Snapper & Spectacle Islands and beyond this stunning top floor two bedroom apartment with an additional home office/study is found within the 'Balmain Cove' waterfront complex offering residents access to resort like swimming pools, gymnasium and marina facility for the boating enthusiast.

Property features include;

- Freshly painted & brand new carpet throughout
- Separate home office/study alcove or additional guest accommodation
- Oversized living spaces with sunny protective balcony and magnificent vista