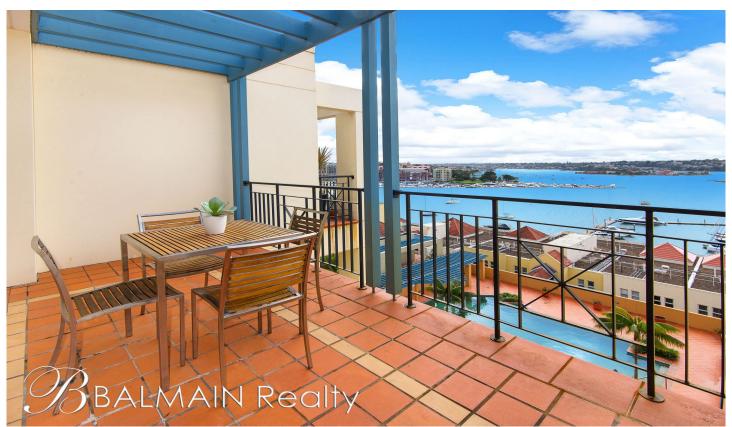

## 78/3 Wulumay Close Rozelle NSW

Boasting freshly updated interiors with living spaces of exceptional proportions that flow directly onto a private north facing sun-filled balcony which takes in captivating harbour views toward Birkenhead Point, Snapper & Spectacle Islands and beyond this stunning top floor two bedroom apartment with an additional home office/study is found within the 'Balmain Cove' waterfront complex offering residents access to resort like swimming pools, gymnasium and marina facility for the boating enthusiast.

Property features include;

- Freshly painted & brand new carpet throughout
- Separate home office/study alcove or additional guest accommodation
- Oversized living spaces with sunny protective balcony and magnificent vista