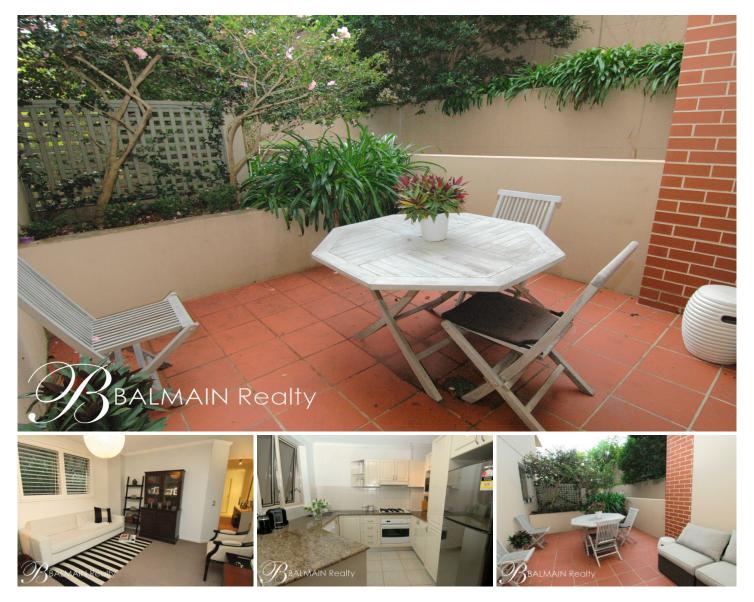

## Level 1/26 Warayama Place Rozelle NSW

Immaculate 1 bedroom Apartment in the Popular Balmain Shores Complex

**PROPERTY FEATURES :** 

- Near new carpet and paint throughout living spaces
- Spacious living area that steps out to private tiled courtyard
- Large garden courtyard with quiet leafy surrounds
- Bedroom with mirrored built in wardrobes
- Modern kitchen with gas cooking, stone bench tops & dishwasher
- Security audio intercom
- Internal laundry with clothes dryer
- Modern fully tiled bathroom

## LIFESTYLE FEATURES:

- Access to the Balmain Shores facilities including indoor lap pool, outdoor plunge pool, gymnasium, spa & sauna

Price : \$500 per week View : https://www.balmainrealty.com/1P1120