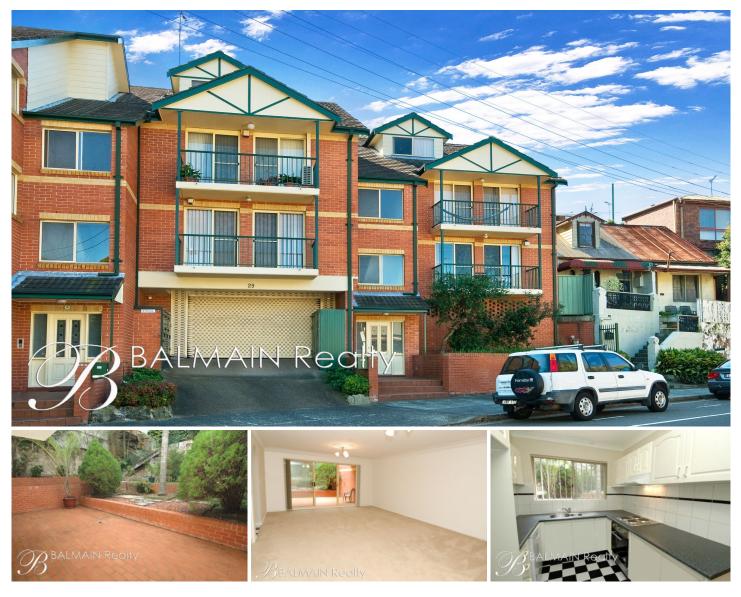

## Level G/29 Lilyfield Road Rozelle NSW

## **PROPERTY FEATURES:**

- Spacious & bright apartment, recently repainted throughout

- Sunny north-facing garden courtyard

- Recently renovated dine-in kitchen with plenty of storage

- Queen size master bedroom with built in wardrobe & access to front balcony

- 2nd double size bedroom also with access onto front balcony

- Bathroom with separate bath tub & shower
- Separate internal laundry adjoining kitchen
- Small secure block of only 6 apartments
- Lock up garage on basement level
- Visitor parking within building