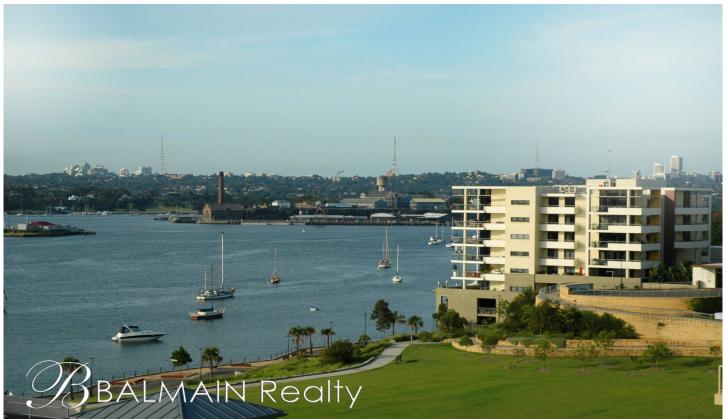

## Level 4/26 Warayama Place Rozelle NSW

Immaculately Presented Fully Furnished 2 Bedroom Apartment with Elevated Water Views PROPERTY FEATURES:

- Sunny north facing terrace with water views
- Spacious combined lounge/dining area with 2 balconies
- Split-system air-conditioning in living area
- Fully equipped modern kitchen with gas cooking and dishwasher
- Main bedroom with en-suite and mirrored built-in wardrobes
- Second bedroom with built-in wardrobe, 1 king-single bed & 1 single bed
- Large main bathroom with bath, shower and heated towel rack
- Internal laundry with brand new washing machine and clothes dryer
- Two large security car spaces with direct lift access to