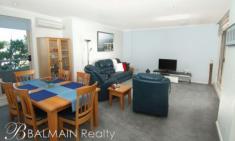

## Level 4/26 Warayama Place Rozelle NSW

Immaculately Presented Fully Furnished 2 Bedroom Apartment with Elevated Water Views PROPERTY FEATURES:

- Sunny north facing terrace with water views
- Spacious combined lounge/dining area with 2 balconies
- Split-system air-conditioning in living area
- Fully equipped modern kitchen with gas cooking and dishwasher
- Main bedroom with en-suite and mirrored built-in wardrobes
- Second bedroom with built-in wardrobe, 1 king-single bed & 1 single bed
- Large main bathroom with bath, shower and heated towel rack
- Internal laundry with brand new washing machine and clothes dryer
- Two large security car spaces with direct lift access to