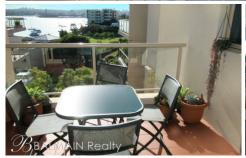

## Level 4/26 Warayama Place Rozelle NSW

Immaculately Presented Fully Furnished 2 Bedroom Apartment with Elevated Water Views PROPERTY FEATURES:

- Sunny north facing terrace with water views
- Spacious combined lounge/dining area with 2 balconies
- Split-system air-conditioning in living area
- Fully equipped modern kitchen with gas cooking and dishwasher
- Main bedroom with en-suite and mirrored built-in wardrobes
- Second bedroom with built-in wardrobe, 1 king-single bed & 1 single bed
- Large main bathroom with bath, shower and heated towel rack
- Internal laundry with brand new washing machine and clothes dryer
- Two large security car spaces with direct lift access to