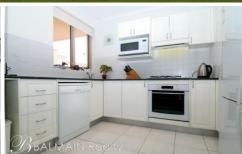

## Level 4/26 Warayama Place Rozelle NSW

Immaculately Presented Fully Furnished 2 Bedroom Apartment with Elevated Water Views PROPERTY FEATURES:

- Sunny north facing terrace with water views
- Spacious combined lounge/dining area with 2 balconies
- Split-system air-conditioning in living area
- Fully equipped modern kitchen with gas cooking and dishwasher
- Main bedroom with en-suite and mirrored built-in wardrobes
- Second bedroom with built-in wardrobe, 1 king-single bed & 1 single bed
- Large main bathroom with bath, shower and heated towel rack
- Internal laundry with brand new washing machine and clothes dryer
- Two large security car spaces with direct lift access to