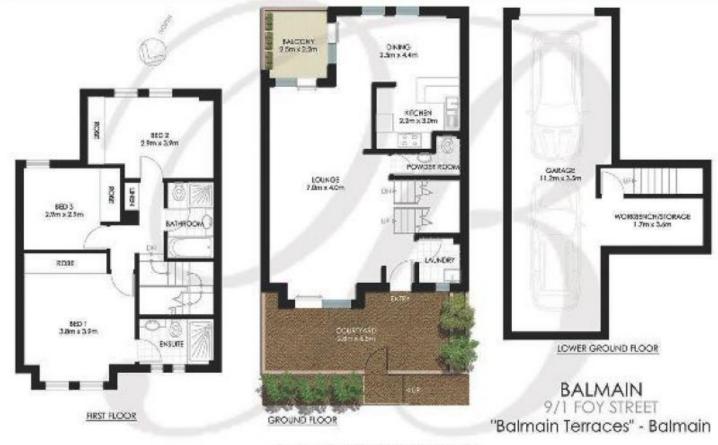

## 9/1 Foy Street Balmain NSW

This town home with full brick construction set over two levels has the benefits of oversized living spaces with two outdoor areas featuring a sun drenched north facing courtyard & private balcony.

3 🚐 2 🚔 2 🗬

**Price**: SOLD \$910,000

View: https://www.balmainrealty.com/1P1124

Scott Robertson (02) 9818 8888