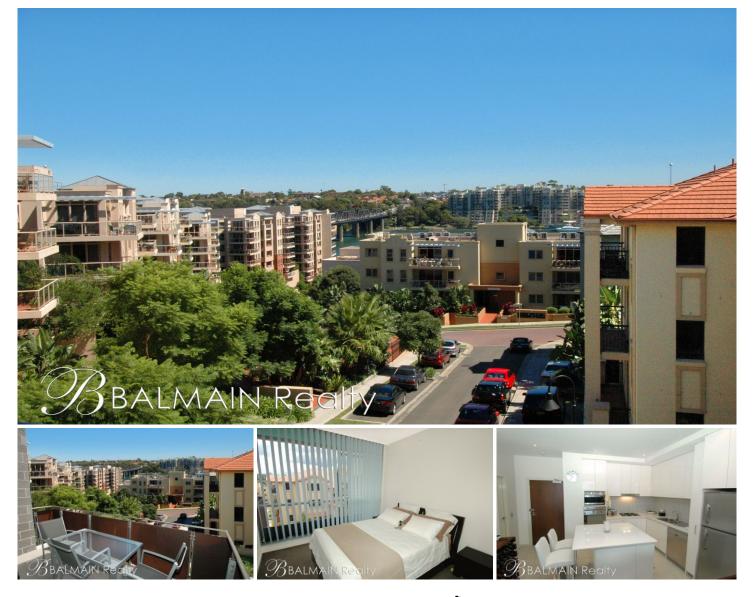

## **PROPERTY FEATURES:**

- Separate study or ideal guest accommodation (features

retractable wall bed unit with 2 single beds & shelving) - Queen sized bedroom featuring mirrored built-in wardrobes

- Balcony off living area with sunny northerly aspect

Gourmet kitchen featuring granite bench tops with stainless appliances including dishwasher, gas cooking & breakfast bar

- Stylish modern bathroom
- Separate internal laundry with clothes dryer
- Split system air conditioning

- Under cover car space in building with direct lift access to apartment

- Security building with electronic key card access & CCTV surveillance

**Price :** \$560 per week View : https://www.balmainrealty.com/1P1126