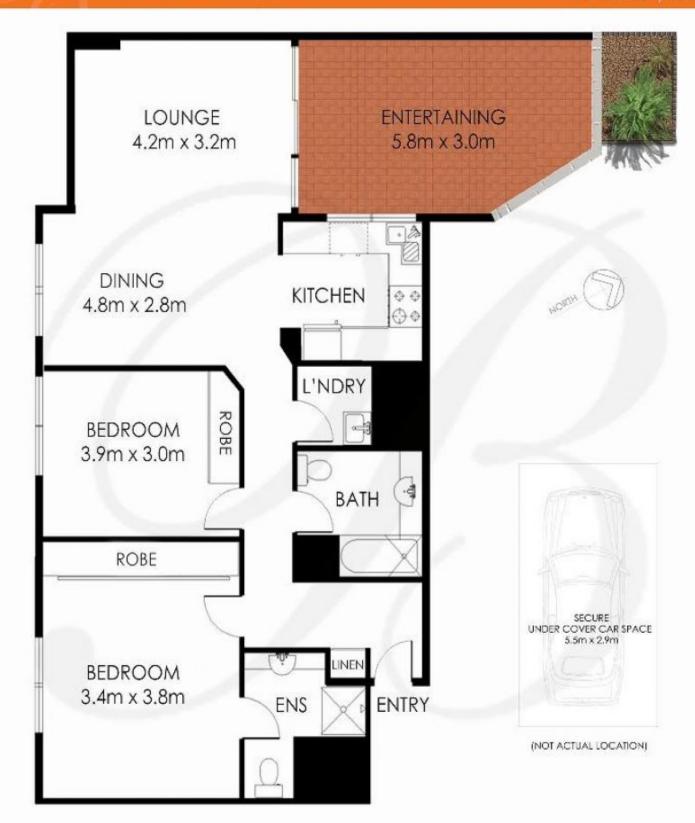

## 105/26 Warayama Place Rozelle NSW

Generous Sized & Sought after Layout with Sunny Garden Courtyard...

Featuring supreme privacy from every room with generous open plan living that opens out on to a large garden courtyard that would make the ideal entertainer's paradise this two bedroom apartment found within the resort like 'Balmain Shores' complex offers the ultimate lifestyle package.

## ROZELLE 105/26 WARAYAMA PLACE 'Crest View' - Balmain Shores

"FLANS SHOWN ONLY INDICITIVE OF LAYOUT, DIMENSIONS ARE APPROXIMATE.