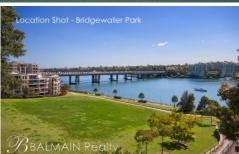

## Key features;

- Approximate land dimensions 9.15/9.18 X 25.85/25.26
- Vacant block of Land
- Land formally D.A. approved for a 3 storey dwelling with garaging
- Potential Water Views
- Located just a short stroll to the Darling Street strip offering an abundance of cafes, restaurants, boutique shopping, public transport & schools
- Moments from the waterfront & parkland with the 'Bay Run' featuring approximately 7kms of walking & cycling