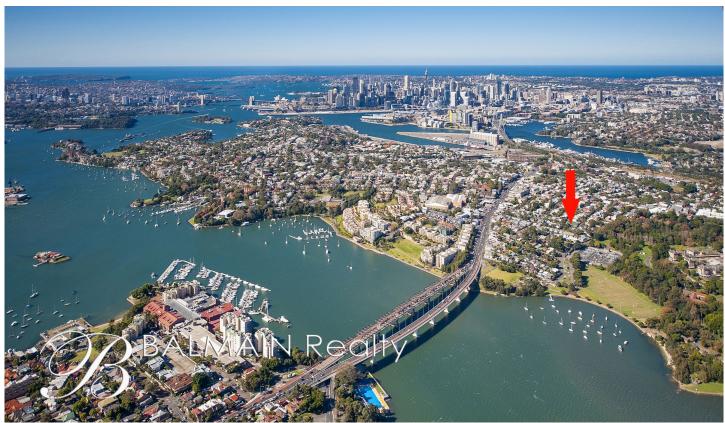

## 39 Moodie Street Rozelle NSW

LAND, LOCATION & LIFESTYLE...

This 236.7sqm (approximate) parcel of land is ripe for development.

## Key features;

- Approximate land dimensions 9.15/9.18 X 25.85/25.26
- Vacant block of Land
- Land formally D.A. approved for a 3 storey dwelling with garaging
- Potential Water Views
- Located just a short stroll to the Darling Street strip offering an abundance of cafes, restaurants, boutique shopping, public transport & schools
- Moments from the waterfront & parkland with the 'Bay Run' featuring approximately 7kms of walking & cycling