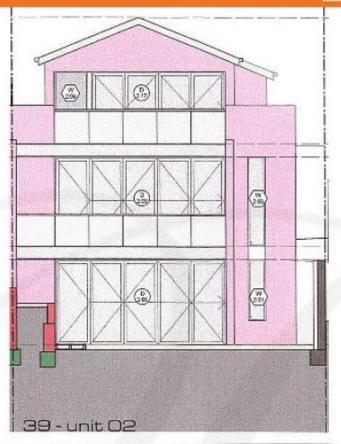

## 39 Moodie Street Rozelle NSW

LAND, LOCATION & LIFESTYLE...

This 236.7sqm (approximate) parcel of land is ripe for development.

## Key features;

- Approximate land dimensions 9.15/9.18 X 25.85/25.26
- Vacant block of Land
- Land formally D.A. approved for a 3 storey dwelling with garaging
- Potential Water Views
- Located just a short stroll to the Darling Street strip offering an abundance of cafes, restaurants, boutique shopping, public transport & schools
- Moments from the waterfront & parkland with the 'Bay Run' featuring approximately 7kms of walking & cycling