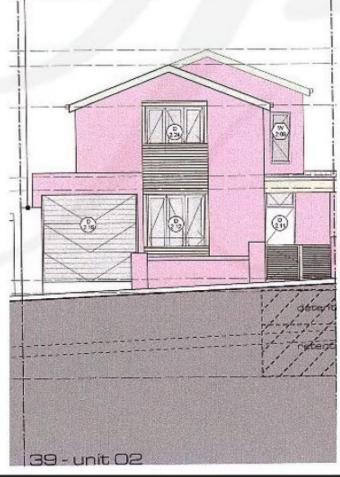

## 39 Moodie Street Rozelle NSW

LAND, LOCATION & LIFESTYLE...

This 236.7sqm (approximate) parcel of land is ripe for development.

## Key features;

- Approximate land dimensions 9.15/9.18 X 25.85/25.26
- Vacant block of Land
- Land formally D.A. approved for a 3 storey dwelling with garaging
- Potential Water Views
- Located just a short stroll to the Darling Street strip offering an abundance of cafes, restaurants, boutique shopping, public transport & schools
- Moments from the waterfront & parkland with the 'Bay Run' featuring approximately 7kms of walking & cycling