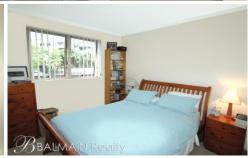

### **PROPERTY FEATURES:**

- Combined open plan lounge/dining area
- Living area opens out onto large tiled balcony
- Leafy outlook over Warayama Place
- Granite kitchen with quality appliances including dishwasher & gas cooking
- Queen size master bedroom with mirrored built-in wardrobe
- Fully tiled modern bathroom
- Separate internal laundry with clothes dryer
- Undercover car space with direct lift access to apartment level