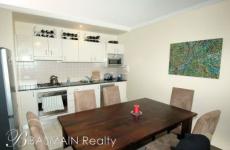

### **PROPERTY FEATURES:**

- Combined open plan lounge/dining area
- Living area opens out onto large tiled balcony
- Leafy outlook over Warayama Place
- Granite kitchen with quality appliances including dishwasher & gas cooking
- Queen size master bedroom with mirrored built-in wardrobe
- Fully tiled modern bathroom
- Separate internal laundry with clothes dryer
- Undercover car space with direct lift access to apartment level