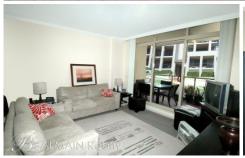

### **PROPERTY FEATURES:**

- Combined open plan lounge/dining area
- Living area opens out onto large tiled balcony
- Leafy outlook over Warayama Place
- Granite kitchen with quality appliances including dishwasher & gas cooking
- Queen size master bedroom with mirrored built-in wardrobe
- Fully tiled modern bathroom
- Separate internal laundry with clothes dryer
- Undercover car space with direct lift access to apartment level