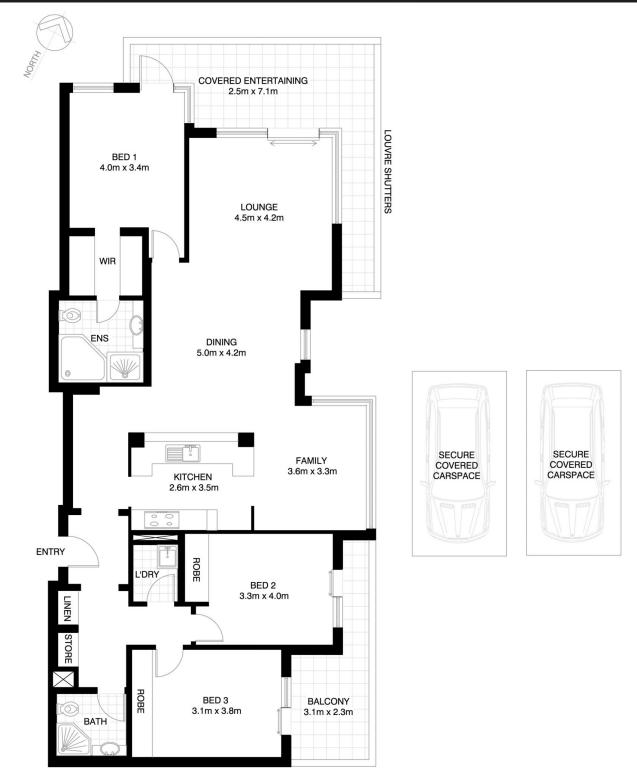

## 3 🛤 2 🏪 2 🚘

Price: \$1200 per weekBuilding Size: 22 sqmView: https://www.balmainrealty.com/1P1143

Bronte Brown (02) 9818 8888

LIFESTYLE FEATURES:

https://www.balmainrealty.com

\*NOTE: ALL DIMENSIONS SHOWN ARE APPROXIMATE AND SHOULD ONLY BE USED AS A GUIDE. NOT TO SCALE.