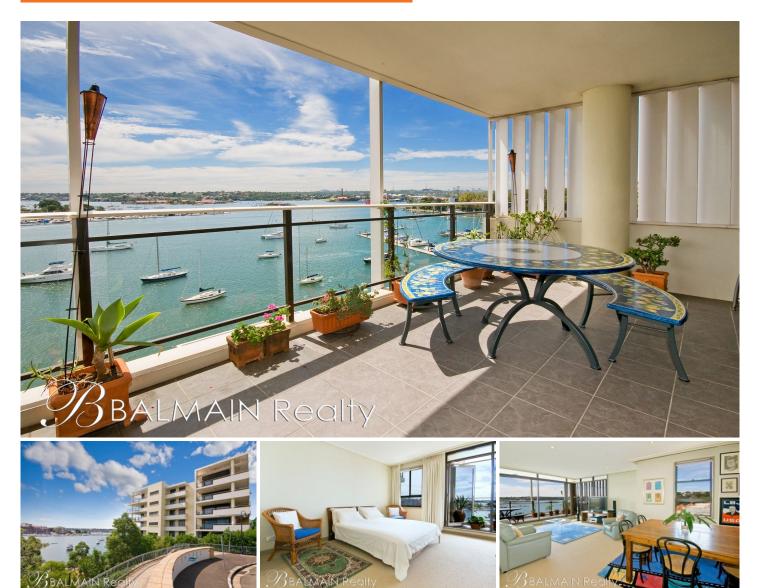

## Level 7/29 Margaret Street Rozelle NSW

Superb Waterfront Apartment in 'Balmain Shores' with Expansive Harbour Views

PROPERTY FEATURES:

- Spacious open plan living spaces

- Large wrap around balcony offering sensational harbour views

- Master bedroom features water views, walk-in wardrobes
- En-suite bathroom with separate shower & spa bath and direct balcony access
- Modern kitchen equipped with quality appliances, gas cooktop & dishwasher
- Internal laundry with dryer
- Second & third bedrooms feature built-in wardrobes
- Ducted air conditioning throughout
- Two secure undercover car spaces

## 3 🛤 2 🏪 2 🚘

Price: \$1200 per weekBuilding Size: 22 sqmView: https://www.balmainrealty.com/1P1143

Bronte Brown (02) 9818 8888

LIFESTYLE FEATURES:

https://www.balmainrealty.com

\*NOTE: ALL DIMENSIONS SHOWN ARE APPROXIMATE AND SHOULD ONLY BE USED AS A GUIDE. NOT TO SCALE.