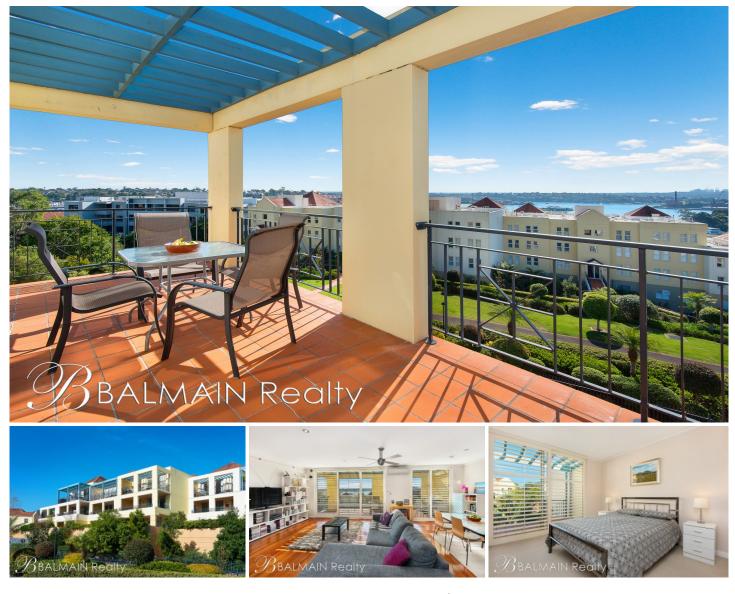

## 22/1 Wulumay Close Rozelle NSW

Showcasing impressive northerly harbour & district views along with spacious interiors and timber floor boards, this stunning apartment set within the resort like 'Balmain Cove' complex with swimming pool, gymnasium & marina berth facility for the boating enthusiast presents the ideal lifestyle package or investment opportunity.

With a sprawling entertaining deck to the front and a tranquil leafy outlook to the rear, it provides the ultimate entertainment pad as well as private space in which to relax after a long day.

Located in a highly sought after locale, it is placed within a moments stroll to a variety of amenities including; Balmain & Rozelle villages, cafes, restaurants, pubs, schools & public transport.