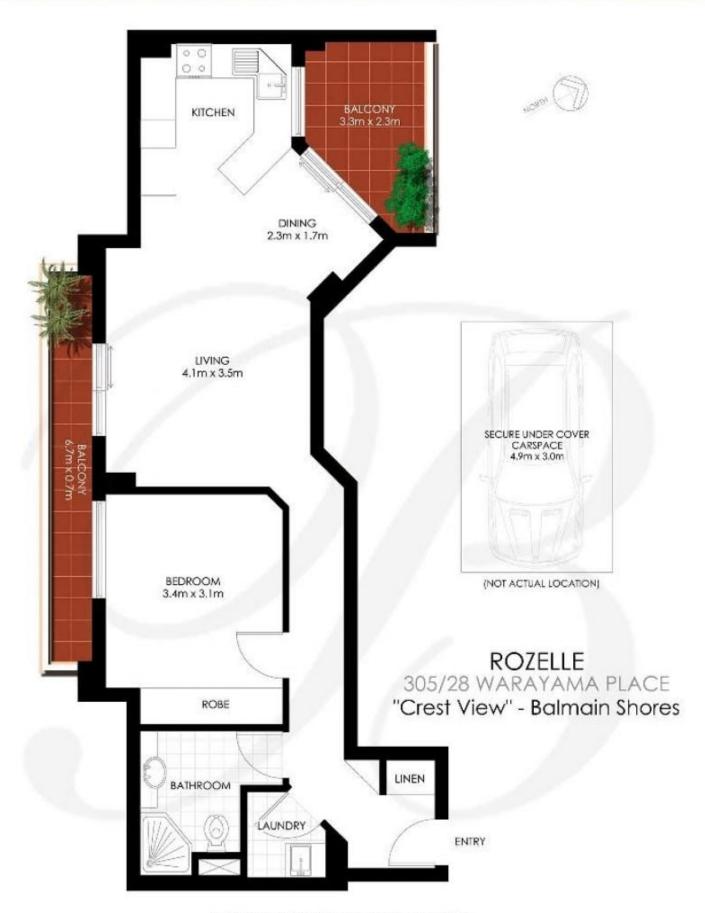

## 305/28 Warayama Place Rozelle NSW

Offering generous open plan living spaces with superb cross flow ventilation this apartment placed in the 'Balmain Shores' waterfront complex offering residents the use of a heated indoor lap pool, outdoor plunge pool & well equipped gymnasium would make the ultimate investment or sublime first home.

Property features include;

- Spacious open plan living area that flows onto a secluded and covered balcony
- Juliet balcony on the opposite side allowing for excellent

1 🗀 1 📛 1 👄

**Price** : SOLD \$560,000

Building Size: 78 sqm

View: https://www.balmainrealty.com/1P1148

**Bronte Brown** (02) 9818 8888