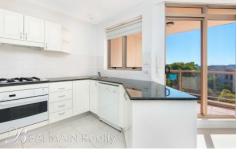

Property features include;

- Spacious open plan living area that flows onto a secluded and covered balcony
- Juliet balcony on the opposite side allowing for excellent

1 🗀 1 📛 1 👄

**Price** : SOLD \$560,000